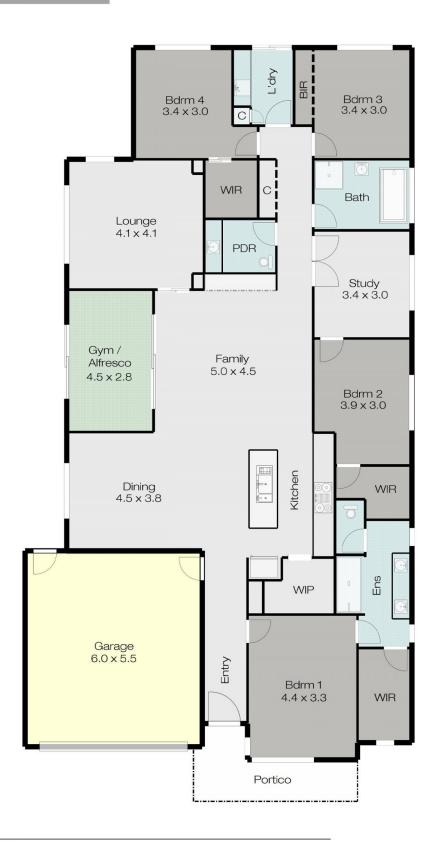

## 23 Tipperary Street Alfredton VIC

This stunning four bedroom, two bathroom home is located in the Ballymanus Estate within the desirable suburb of Alfredton. Embrace all this contemporary haven has to offer, a sanctuary of style intertwining lifestyle and location beautifully and close proximity to; schools, childcare, parks, leisure facilities and Delacombe Town Centre is right on your doorstep.

The home's interior greets you with a light and airy contemporary aesthetic highlighted by an abundance of natural light that fills every room. The main open plan living hub flows effortlessly into the completely enclosed alfresco area integrating indoor and outdoor living beautifully, the private secure backyard is landscaped for low maintenance living. This alfresco area also provides a fantastic alternate kids play, hobby or gym room. A luxury streamlined kitchen is presented with quality fixtures including stainless steel