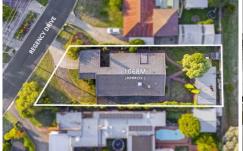

## 19 Regency Drive Mount Clear VIC

Discover Mount Clear, a sought-after location convenient to Midvale Shopping centre, primary and secondary schools, kindergarten, and enroute to Federation Uni and technology centre. Situated on an enormous 1068m2 (approx..) block this 4-bedroom, 2-bathroom, 2 living space brick veneer home retains its classic warm, welcoming interior with raked ceilings, exposed beams, is light filled and presents a blank canvas for its next owner, perfect opportunity for first-time buyers, families and investors alike.