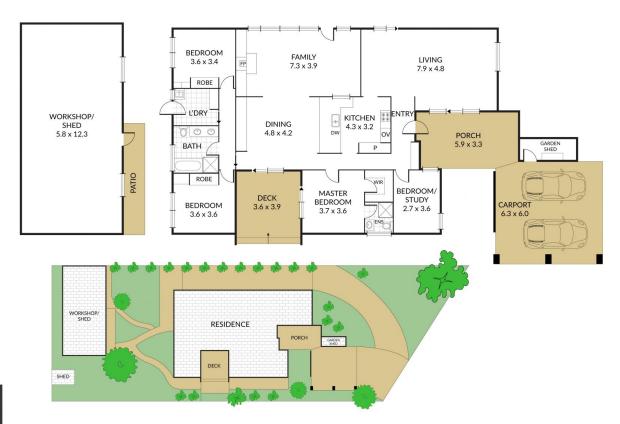

## 19 Regency Drive Mount Clear VIC

Discover Mount Clear, a sought-after location convenient to Midvale Shopping centre, primary and secondary schools, kindergarten, and enroute to Federation Uni and technology centre. Situated on an enormous 1068m2 (approx..) block this 4-bedroom, 2-bathroom, 2 living space brick veneer home retains its classic warm, welcoming interior with raked ceilings, exposed beams, is light filled and presents a blank canvas for its next owner, perfect opportunity for first-time buyers, families and investors alike.

Ensuring ample room for all the family the property certainly takes advantage of a thoughtful generously proportioned internal floorplan consisting of 4 bedrooms, or if required three bedrooms and a study is viable, two bedrooms are fitted with built-in-robes and the master accesses a large walk-in robe and private ensuite.