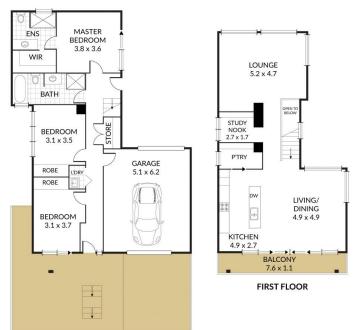

Occupying different levels, experience an inviting modern layout throughout, starting with the ground floor; two spacious bedrooms with built-in robes that are serviced by the inviting family bathroom sanctuary equipped with

## GROUND FLOOR

NOTE: Every precaution has been taken to verify the accuracy of the above details. However, prospective purchasers are advised to make their own enquiries.