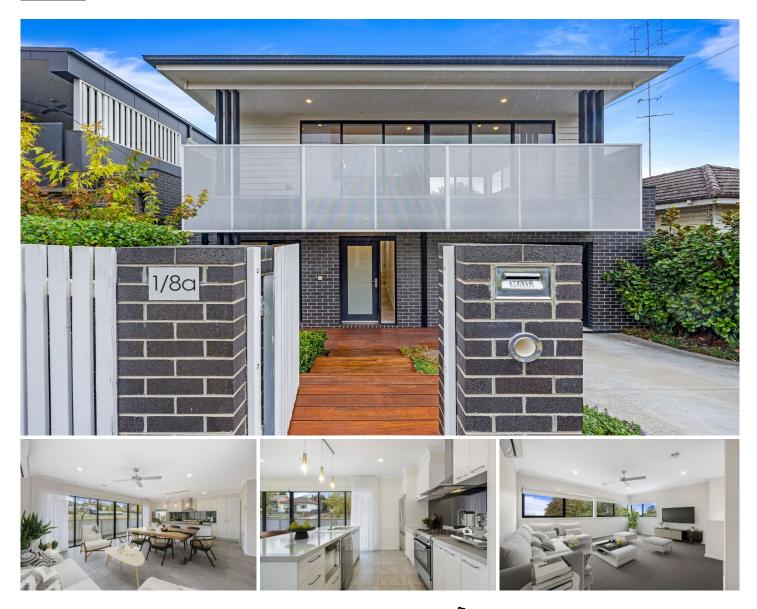

## 1/8a Sweeney Street Black Hill VIC

An enviable lifestyle awaits you outside and inside with this brilliantly designed and meticulously built three-bedroom home on its own title (no Body Corporate) offering superb inner city convenience on the fringe of Ballarat's CBD.

The interior exudes contemporary character and has stunning views over the Ballarat skyline from the second story. Situated in a quiet street within strolling distance, effortlessly connecting you to local hotels, cafes, schools, parks and reserves, and close to some of Ballarat's finest eateries, entertainment and shopping hot spots within the CBD, plus the train station for commuters.

Occupying different levels, experience an inviting modern layout throughout, starting with the ground floor; two spacious bedrooms with built-in robes that are serviced by the inviting family bathroom sanctuary equipped with