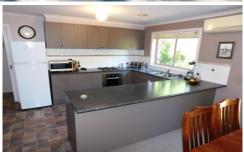

## 6a Milverton Lane Canadian VIC

Situated in a quiet court this well-presented home is semi-furnished and features a generous master bedroom with ensuite, walk-in robe and split system, second bedroom with built-in robe and split system and third bedroom with built-in robe, open plan living with split system, kitchen boasting gas cook top, electric oven, dishwasher and plenty of cupboard and bench space, main bathroom with separate shower and bath and there's ducted gas heating throughout. Externally there is a courtyard in a private garden setting and double garage with shelving. INSPECTION BY APPOINTMENT ONLY. SHOULD YOU NOT REGISTER THE INSPECTION MAY NOT PROCEED.