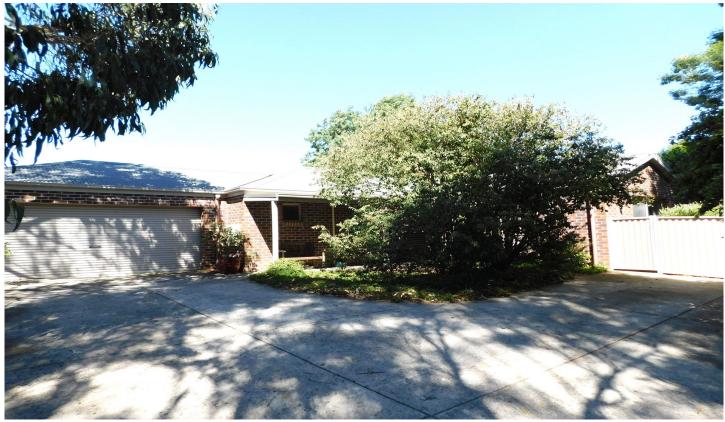

## 6a Milverton Lane Canadian VIC

Situated in a quiet court this well-presented home is semi-furnished and features a generous master bedroom with ensuite, walk-in robe and split system, second bedroom with built-in robe and split system and third bedroom with built-in robe, open plan living with split system, kitchen boasting gas cook top, electric oven, dishwasher and plenty of cupboard and bench space, main bathroom with separate shower and bath and there's ducted gas heating throughout. Externally there is a courtyard in a private garden setting and double garage with shelving. INSPECTION BY APPOINTMENT ONLY. SHOULD YOU NOT REGISTER THE INSPECTION MAY NOT PROCEED.