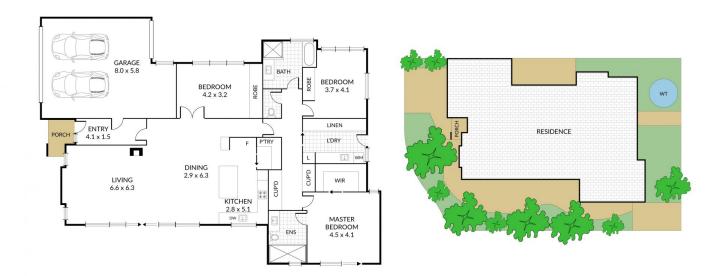

## 3 Doherty Close Mount Clear VIC

Welcome to your ideal family home, this stunning 3 bedroom home offers the essence of modern living nestled in a tranquil setting and thoughtfully positioned to enhance the modern architecturally appealing façade for ultimate privacy encased by landscaped gardens. Surrounded by local playgrounds, reserves and parks including walking trails and a BMX track all within walking distance offering endless opportunities for adventure, plus enjoy the convenience being close to shops, schools, childcare and just a short drive to the Ballarat town centre.

Step inside the wide entry foyer to discover the versatile living and entertaining hub of the home, an expansive open-plan kitchen, dining and living zone blending style and functionality that seamlessly connects to the inviting outdoor alfresco area, perfect for family and social gatherings or pure relaxation. A natural light filled abode

3 🚐 2 📛 2 🖨

**Price** : \$ 559,000 **Land Size** : 535 sqm

View : https://www.doepels.com.au/sale/vic/ballara

t-western-district/mount-clear/residential/ho

use/7958779

Matthew Tunbridge 03 5331 2000

3 x ឝ 2 x ⇌ 2 x ឝ