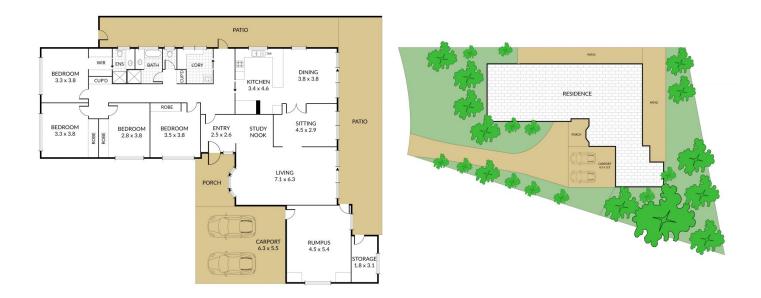

## 50 Mimosa Avenue Alfredton VIC

Nestled in a sought-after Alfredton location perfectly positioned on a generous, landscaped 798sqm block and conveniently close to schools and early learning centres including Ballarat High school zone, Lake Wendouree, sporting and recreational amenities, easy access to all major shopping centres and just minutes to CBD. A delightful 4-bedroom home that will entice all buyer categories from first home buyers to owner-occupiers with growing families, or for the astute investor a fantastic add to your portfolio. A versatile and comfortable floorplan with good design layout catering for all your lifestyle requirements.

This low maintenance residence offers enormous appeal and fills throughout with natural light. Boasting a master suite with walk in robe and ensuite, remaining 3 bedrooms are complete with built in robes, an open plan kitchen with