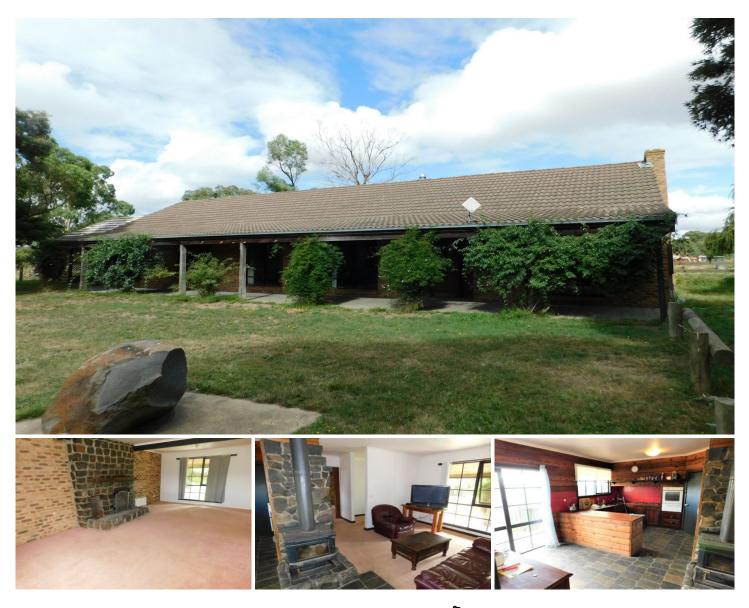

## 6 Fay Drive Winter Valley VIC

This large family home features four bedrooms with built-in robes, master also has an ensuite, spacious lounge room with large fireplace and gas heater, kitchen/meals area with gas cooking, dishwasher and plenty of cupboard space, second living area with solid fuel fire box, second gas heater in bedroom hallway and family bathroom with separate shower and large bath. Externally there is plenty of parking space, double garage, shaded gazebo and large farm fenced yard. THE ELECTRICITY AND WATER CHARGES ARE INCLUDED IN THE RENT! There is also approximately 1.5 acres of land available for an extra \$75 per week and an approximately 13.5mx12m storage shed featuring 3 phase power, toilet and mezzanine area available together with the property for \$200pw or separately for \$300pw. Minimum 12 month lease preferred. INSPECTION BY APPOINTMENT ONLY. SHOULD YOU NOT REGISTER THE INSPECTION MAY NOT