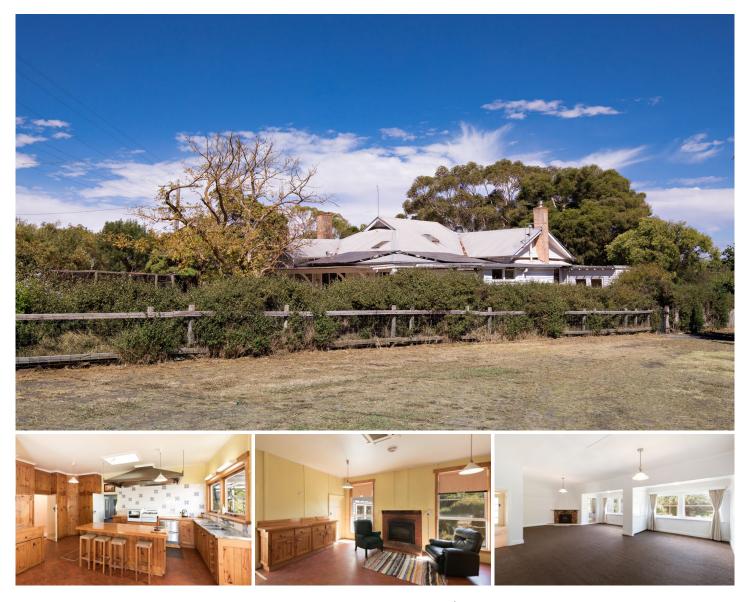

## **17 Lismore Road Skipton VIC**

Escape the bustle of city life and reap the benefits in country town living! This cherished, well cared for 4 bedroom family home holds a wonderful past history, and was previously the town doctor's surgery. Set on a large private 3700m2 (just under 1 acre) corner block within easy walking distance to an abundance of local amenities including sports oval, tennis courts, recreation reserve, primary school, local shops including IGA supermarket, BP service station, hospital, golf course plus bowling green and swimming pool. This thriving township caters for all buyer age groups and is only 20 minutes to Beaufort, and Ballarat way the Delacombe town centre just a fantastic 30 minute drive. Also the Vline bus route stops, and rural school busses are available to both Beaufort and Ballarat and a convenient short drive to Geelong and Colac.

Streaming natural light and catering for the largest of

4 🛤 2 🚔 4 🚘

| Price                | 1 |
|----------------------|---|
| <b>Building Size</b> | ł |
| Land Size            | 1 |
| View                 | 1 |