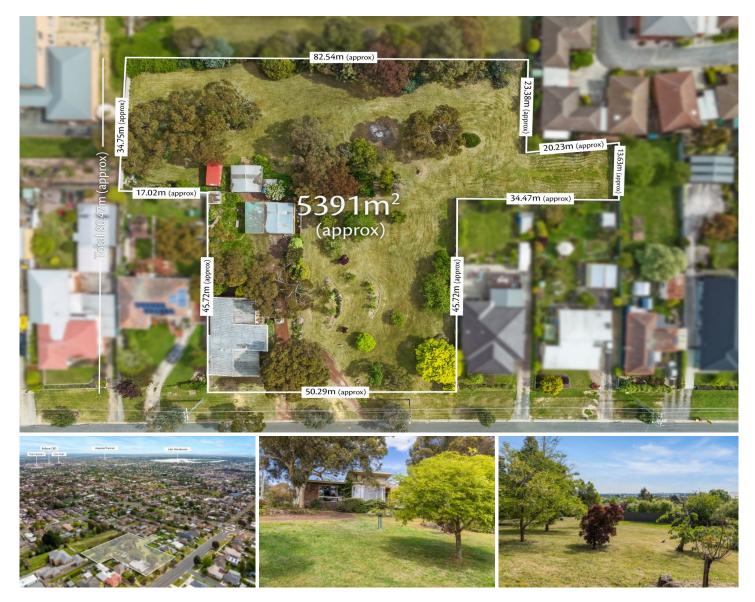

## 315 Landsborough Street Ballarat North VIC

A rare find in sought after Ballarat North, one of the highest and driest parcels of land on offer measuring 5391m2, on three separate titles and fully serviced ensuring a smoother transition for your project. Perfectly positioned less than a 30 minute stroll to the CBD with captivating views of Ballarat and beyond.

Land in this location with uninterrupted views is rarely

**Price**: \$1,800,000

**View :** https://www.doepels.com.au/sale/vic/ballarat-wes tern-district/ballarat-north/residential/land/792292

U

Leigh Hutchinson 03 5331 2000