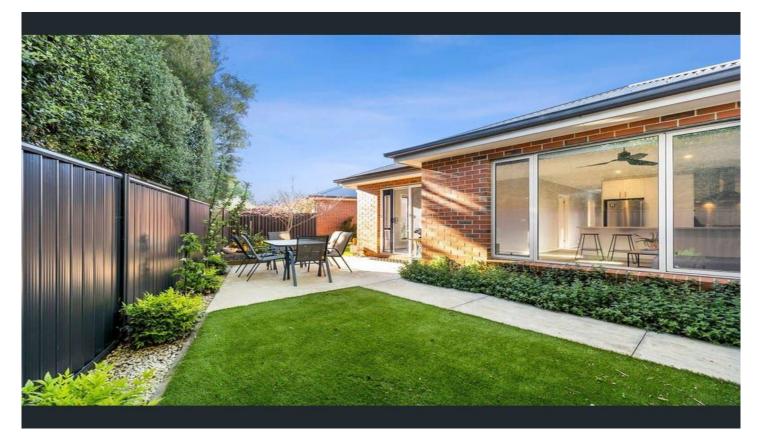

## 2/2b Golf Street Alfredton VIC

This private rear townhouse within walking distance to Ballarat High and Private schools, nearby public transport, shopping facilities & Lake Wendouree makes this the perfect place to retire. Consisting of three bedrooms, two with built in robes and the main with a walk-in robe and full ensuite. This spacious home with north facing yard and garden area. Perfect for a couple or single person that is downsizing.

A modern open plan living has a well appointed kitchen with stone bench tops, under bench oven, gas cook top and rangehood and dishwasher. Adjoining open living with north facing rear yard provides a private outlook. Central heating, ceiling fans and split system for a comfortable and enjoyable lifestyle. Outside you have a paved alfresco area with beautiful views of the established easy to maintain gardens, double lock up garage and secure yard.