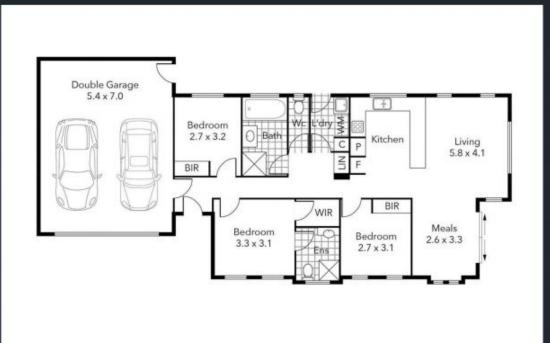

## 2/2b Golf Street Alfredton VIC

This private rear townhouse within walking distance to Ballarat High and Private schools, nearby public transport, shopping facilities & Lake Wendouree makes this the perfect place to retire. Consisting of three bedrooms, two with built in robes and the main with a walk-in robe and full ensuite. This spacious home with north facing yard and garden area. Perfect for a couple or single person that is downsizing.

A modern open plan living has a well appointed kitchen with stone bench tops, under bench oven, gas cook top and rangehood and dishwasher. Adjoining open living with north facing rear yard provides a private outlook. Central heating, ceiling fans and split system for a comfortable and enjoyable lifestyle. Outside you have a paved alfresco area with beautiful views of the established easy to maintain gardens, double lock up garage and secure yard.