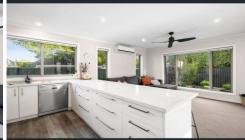

A modern open plan living has a well appointed kitchen with stone bench tops, under bench oven, gas cook top and rangehood and dishwasher. Adjoining open living with north facing rear yard provides a private outlook. Central heating, ceiling fans and split system for a comfortable and enjoyable lifestyle. Outside you have a paved alfresco area with beautiful views of the established easy to maintain gardens, double lock up garage and secure yard.