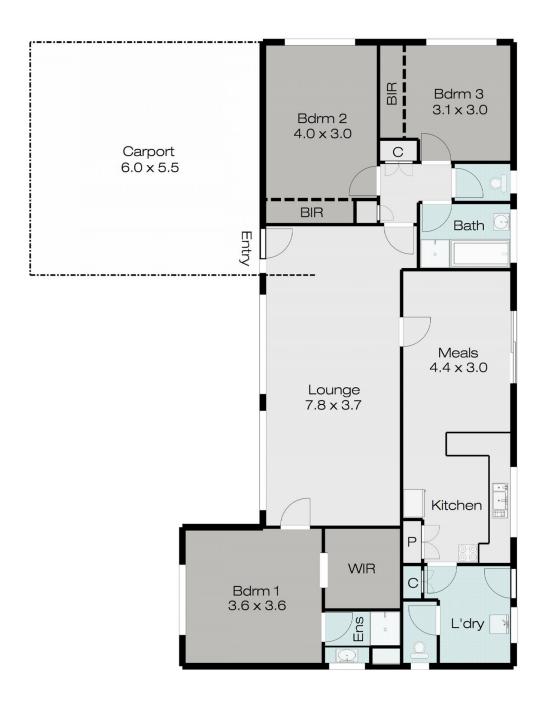

## 1 Sainsbury Court Mount Clear VIC

Great family location close to Midvale Shopping centre, primary and secondary schools, kindergarten, and enroute to Federation Uni and technology centre. Handy corner block with garden privacy, large living areas, 3 spacious bedrooms with walk in robe and semi ensuite to the main, gas appliances including ducted heating, double carport and garden shed. A must-see property with scope to add your own touch at a realistic and affordable price.