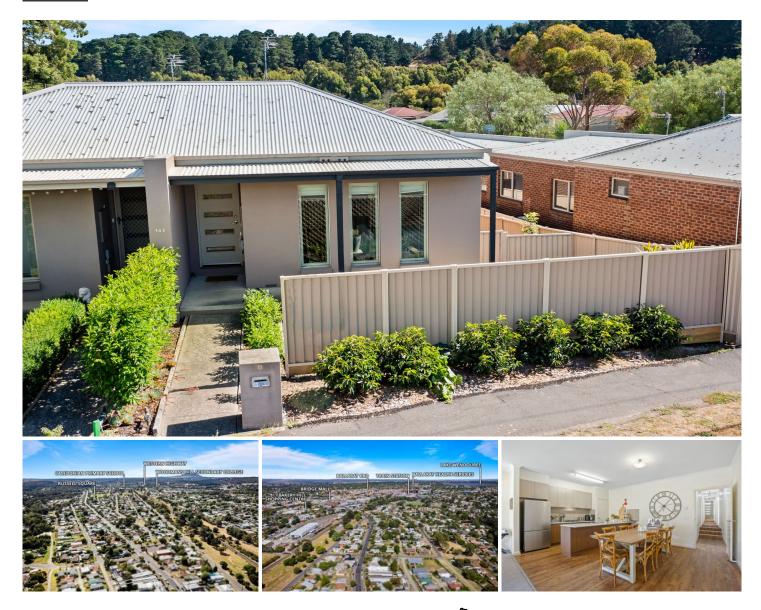

## 143B Humffray Street North Ballarat East VIC

Positioned in sought after Ballarat East, with easy walking distance to the heart of Ballarat, this modern townhouse offers inner-city convenience and low maintenance living.

Positioned on its very own title and only a short walk to Ballarat's CBD, train station, shopping centres and some of Ballarat's best cafes and restaurants, this home boasts a floor plan to suit the most fastidious of buyers.

Upon entry, the master bedroom offers a large walk-in-robe, a private ensuite with double basins, toilet and oversized shower space, while three additional bedrooms, two of which feature built-in robes, access a centrally appointed main bathroom and laundry space, which caters perfectly to family living.

At the rear of the home is a generous, light-filled open plan living area which looks out across Black Hill reserve. The