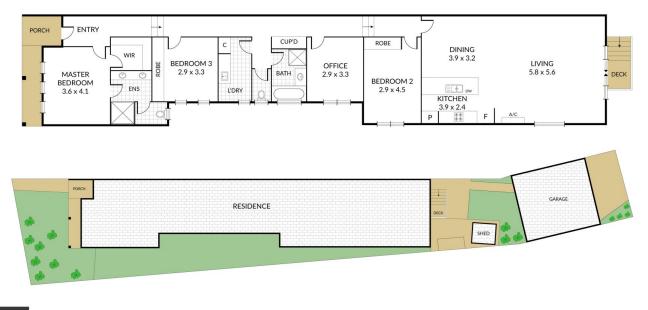

Upon entry, the master bedroom offers a large walk-in-robe, a private ensuite with double basins, toilet and oversized shower space, while three additional bedrooms, two of which feature built-in robes, access a centrally appointed main bathroom and laundry space, which caters perfectly to family living.

At the rear of the home is a generous, light-filled open plan living area which looks out across Black Hill reserve. The

## 4 🛤 2 🚔 2 😭

**Price :** \$ 600,000

View : https://www.doepels.com.au/sale/vic/ballarat-wes tern-district/ballarat-east/residential/house/79012 91

Matthew Tunbridge 03 5331 2000

NORTH

3 x 🚎 2 x 😓 2 x 🚍

Doepel Lilley+ Taylor