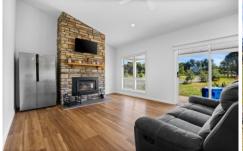

The home comprises 3 bedrooms with built in robes with an ensuite to the master, a spacious streamlined open plan central hub with cathedral ceilings and superb feature chimney with wood heater, this area captures the incredible outlook from every window and streams natural light, whilst the verandas offer sitting areas to relax and take in the