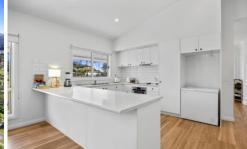

The home comprises 3 bedrooms with built in robes with an ensuite to the master, a spacious streamlined open plan central hub with cathedral ceilings and superb feature chimney with wood heater, this area captures the incredible outlook from every window and streams natural light, whilst the verandas offer sitting areas to relax and take in the