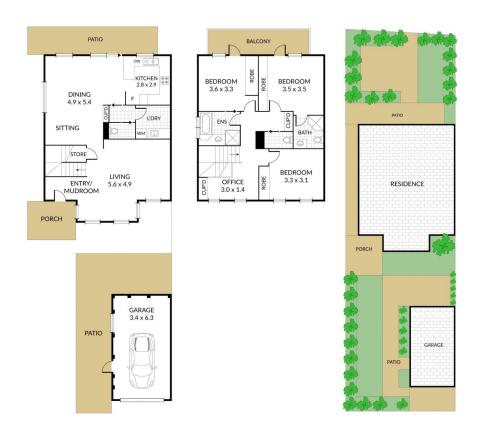

## 11/322 Clayton Street Canadian VIC

This solid 3 bedroom brick Townhouse offers buyers rare tranquillity combined with practical modern design elements and is encapsulated by beautiful leafy scenery being positioned right on Lake Esmond with sensational rear private access, all this on an easy care allotment in a quiet street just under 5 minutes from Ballarat's CBD making an ideal package for home buyers or investors alike.

Manicured lawns and beautiful established gardens guide you to the sleek architecturally designed front entry complete with its own paved alfresco area, a quiet space to relax and enjoy the front yard. The separate formal lounge is spacious and bright, the kitchen comes equipped with modern stainless steel appliances, a dishwasher, gas cook-top and electric oven for efficient daily cooking or entertaining, also highlights the open plan living hub that