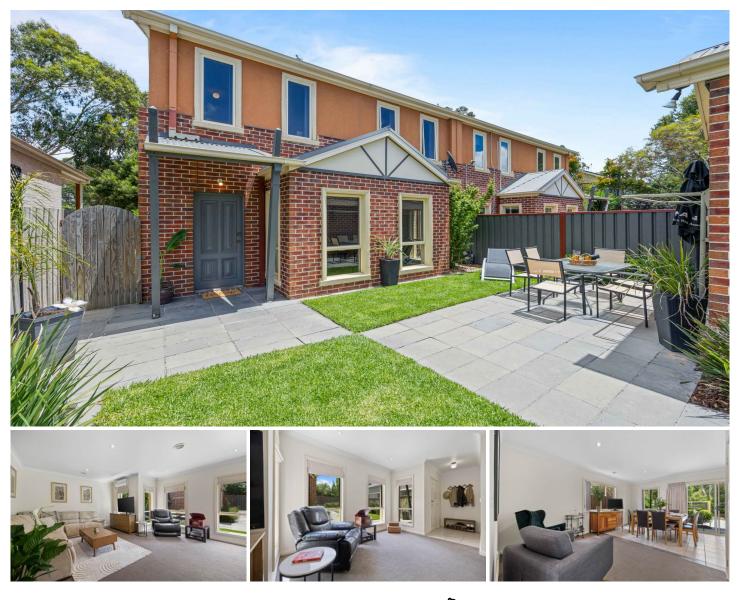

## 11/322 Clayton Street Canadian VIC

This solid 3 bedroom brick Townhouse offers buyers rare tranquillity combined with practical modern design elements and is encapsulated by beautiful leafy scenery being positioned right on Lake Esmond with sensational rear private access, all this on an easy care allotment in a quiet street just under 5 minutes from Ballarat's CBD making an ideal package for home buyers or investors alike.

Manicured lawns and beautiful established gardens guide you to the sleek architecturally designed front entry complete with its own paved alfresco area, a quiet space to relax and enjoy the front yard. The separate formal lounge is spacious and bright, the kitchen comes equipped with modern stainless steel appliances, a dishwasher, gas cook-top and electric oven for efficient daily cooking or entertaining, also highlights the open plan living hub that