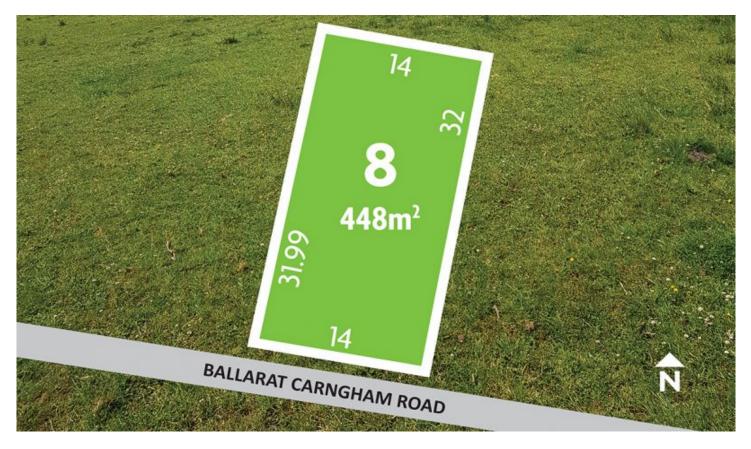

## 218 Ballarat Carngham Road Alfredton VIC

This premium 448m2 block couldn't be positioned more perfectly offering everyday amenities connecting within minutes at your doorstep and quick run into Ballarat CBD. You're surrounded by lifestyle options including parklands, lakes, playgrounds, walking and bike tracks, Ballarat Golf Club/Driving range, Ballarat Aquatic centre and Lake Wendouree. For commuter's convenience of Wendouree train station just minutes away.

| Price     | : \$320,000 |
|-----------|-------------|
| Land Size | : 448 sqm   |

View

: https://www.doepels.com.au/sale/vic/ballara t-western-district/alfredton/residential/land/7 847299

Leigh Hutchinson 03 5331 2000