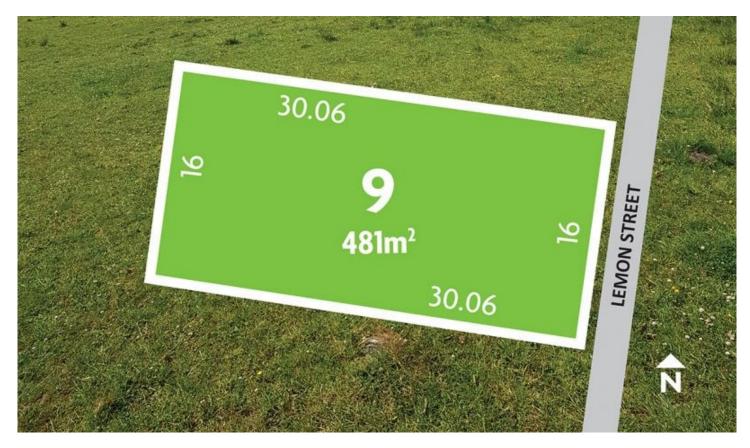

## 22 Lemon Street Alfredton VIC

This premium 481m2 block couldn't be positioned more perfectly offering everyday amenities connecting within minutes at your doorstep and quick run into Ballarat CBD. You're surrounded by lifestyle options including parklands, lakes, playgrounds, walking and bike tracks, Ballarat Golf Club/Driving range, Ballarat Aquatic centre and Lake Wendouree. For commuter's convenience of Wendouree train station just minutes away.