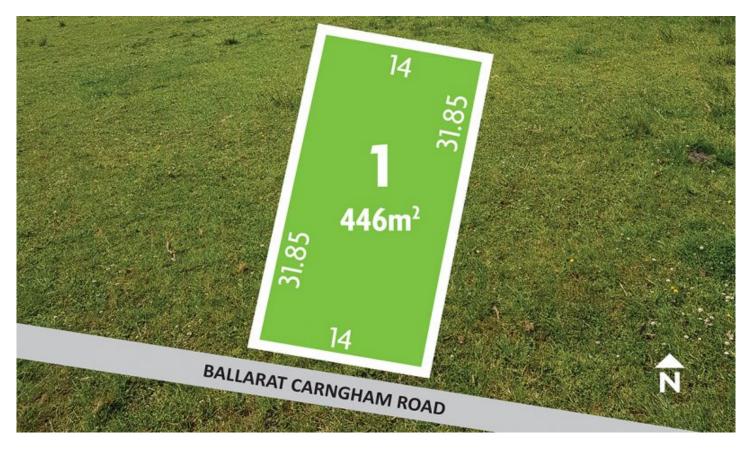

## 236 Ballarat Carngham Road Alfredton VIC

This premium 446m2 block couldn't be positioned more perfectly offering everyday amenities connecting within minutes at your doorstep and quick run into Ballarat CBD. You're surrounded by lifestyle options including parklands, lakes, playgrounds, walking and bike tracks, Ballarat Golf Club/Driving range, Ballarat Aquatic centre and Lake Wendouree. For commuter's convenience of Wendouree train station just minutes away.

| Price | : \$320,000 |
|-------|-------------|
|       | - 110       |

View

Land Size : 446 sqm

: https://www.doepels.com.au/sale/vic/ballara t-western-district/alfredton/residential/land/7 847273

Leigh Hutchinson 03 5331 2000