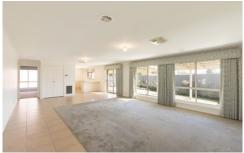

You will be pleasantly greeted by the spacious and light filled open plan living zone, highlighted throughout by a lovely neutral colour palette and stunning window furnishings. The kitchen is complete with large pantry, Westinghouse appliances including electric oven, gas cooktop, dishwasher and large fridge space.