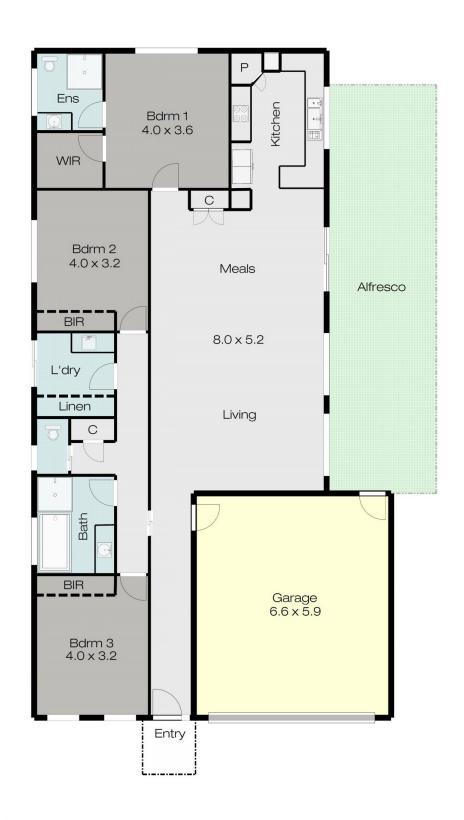

## 1/29 King George Way Mitchell Park VIC

A beautifully presented three bedroom house with street front appeal, perfect for buyers seeking a low maintenance and tranquil lifestyle. Flawlessly maintained inside and out and offering convenient and enviable living close to local schools, shops and transport.

You will be pleasantly greeted by the spacious and light filled open plan living zone, highlighted throughout by a lovely neutral colour palette and stunning window furnishings. The kitchen is complete with large pantry, Westinghouse appliances including electric oven, gas cooktop, dishwasher and large fridge space.

Other comfort features include central heating and evaporative cooling, good sized master bedroom with ensuite and walk in robe, remaining two bedrooms with fitted robes and XL linen cupboard to laundry. Relax from