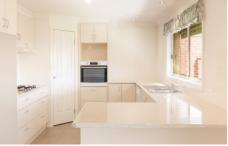

You will be pleasantly greeted by the spacious and light filled open plan living zone, highlighted throughout by a lovely neutral colour palette and stunning window furnishings. The kitchen is complete with large pantry, Westinghouse appliances including electric oven, gas cooktop, dishwasher and large fridge space.