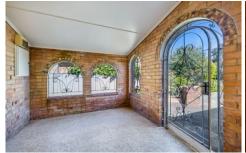

Set upon the wide tree lined street, the home is accessible through the light filled front enclosed porch and offers a wide formal entry, three generous sized bedrooms with the master featuring a built-in-robe. The renovations to the spacious kitchen offering ample storage and stone bench tops, seamlessly flowing into the open meals area. A private generously size lounge room features corner