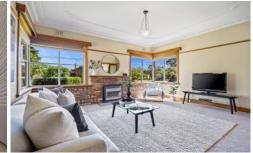

Set upon the wide tree lined street, the home is accessible through the light filled front enclosed porch and offers a wide formal entry, three generous sized bedrooms with the master featuring a built-in-robe. The renovations to the spacious kitchen offering ample storage and stone bench tops, seamlessly flowing into the open meals area. A private generously size lounge room features corner