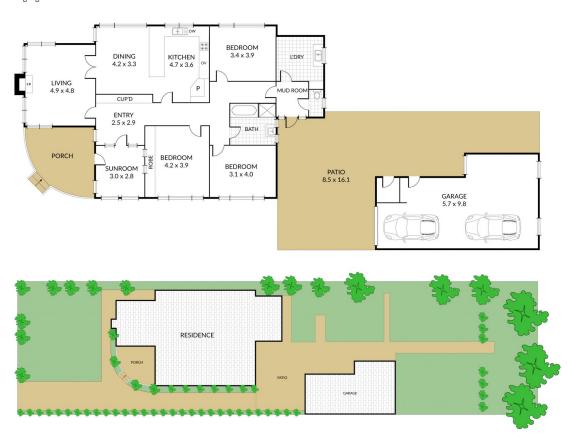

Set upon the wide tree lined street, the home is accessible through the light filled front enclosed porch and offers a wide formal entry, three generous sized bedrooms with the master featuring a built-in-robe. The renovations to the spacious kitchen offering ample storage and stone bench tops, seamlessly flowing into the open meals area. A private generously size lounge room features corner