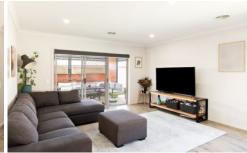

Features include an ensuite, walk in robe and ceiling fan to the good sized master bedroom, built in robes to remaining two bedrooms. Showcasing a spacious and light filled open plan living hub with effortless flow to the covered alfresco