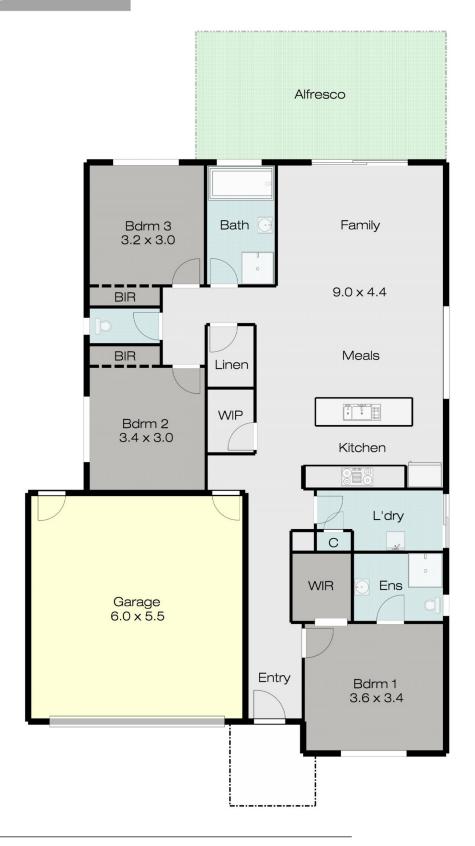

## 24 Davcol Drive Sebastopol VIC

This 3 bedroom home set on a 360m2 landscaped allotment boasts flawless low maintenance and convenient living combined with modern and practical design elements both inside and out. A wide entrance greets you upon entry directing you through this sleek, stylish and functional home with all you need. Positioned with daily conveniences at your fingertips; close to a variety of private and public schools including early learning childcare centres, surrounded by parks, reserves and playgrounds, sporting clubs, local supermarkets, plus handy to Delacombe Town Centre and only 10 minutes to the Ballarat CBD.

Features include an ensuite, walk in robe and ceiling fan to the good sized master bedroom, built in robes to remaining two bedrooms. Showcasing a spacious and light filled open plan living hub with effortless flow to the covered alfresco