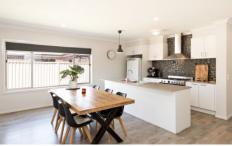

Features include an ensuite, walk in robe and ceiling fan to the good sized master bedroom, built in robes to remaining two bedrooms. Showcasing a spacious and light filled open plan living hub with effortless flow to the covered alfresco