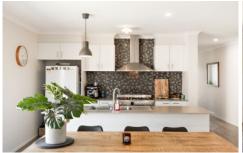

Features include an ensuite, walk in robe and ceiling fan to the good sized master bedroom, built in robes to remaining two bedrooms. Showcasing a spacious and light filled open plan living hub with effortless flow to the covered alfresco