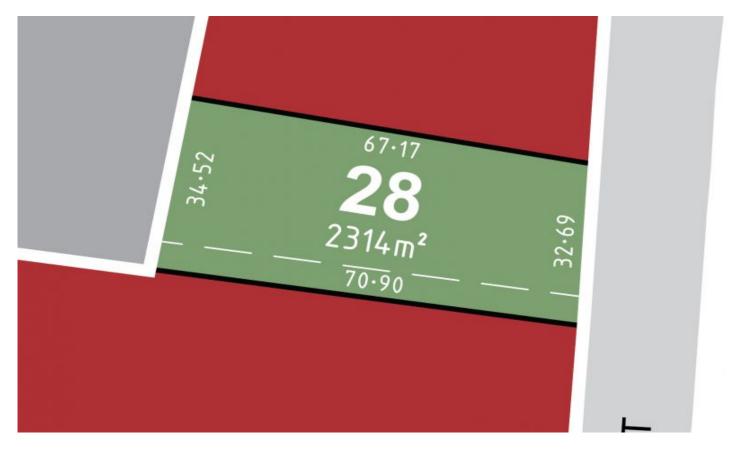

## 28/ McGrath Court Cardigan VIC

The perfect 2314m2 block to build your dream home on a larger scale, with plenty of space between neighbours to create your own privacy and to setup the lifestyle you desire.