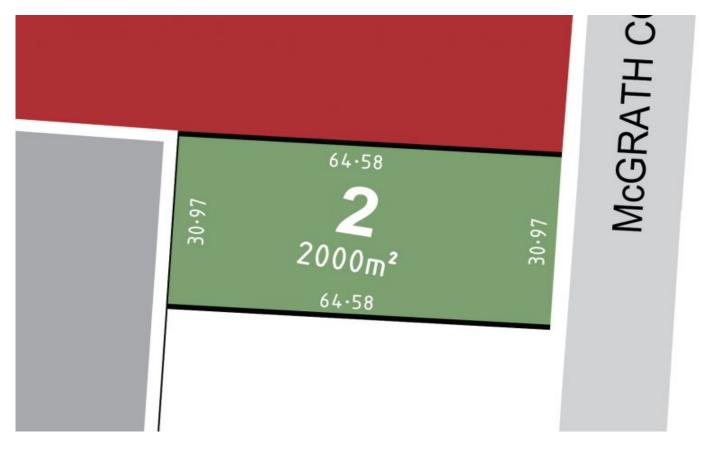

## 2/ McGrath Court Cardigan VIC

The perfect 2000m2 block to build your dream home on a larger scale, with plenty of space between neighbours to create your own privacy and to setup the lifestyle you desire.

Be a part of the growing and thriving Ballarat community with fine food and dining experiences on your doorstep at the rich cultural heritage centre of town.

**Price** : \$520,000 **Land Size** : 2000 sgm