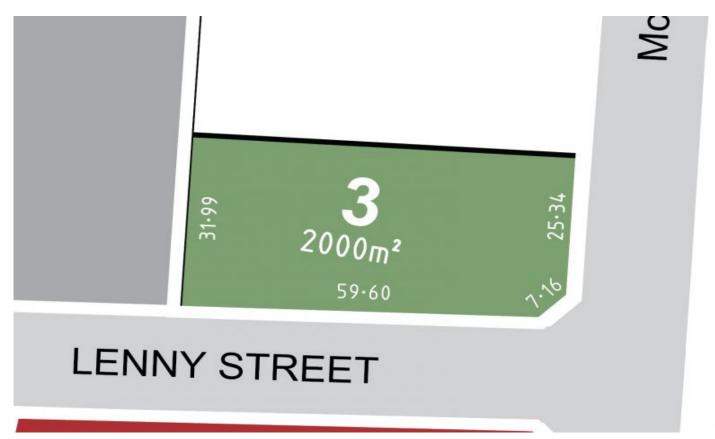

## 3/ McGrath Court Cardigan VIC

The perfect 2000m2 corner block to build your dream home on a larger scale, with plenty of space between neighbours to create your own privacy and to setup the lifestyle you desire.