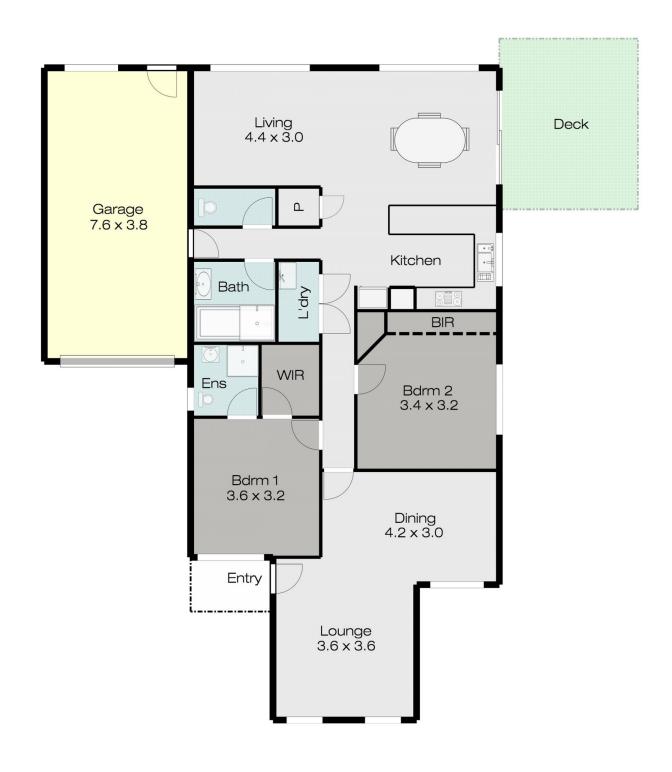

## 32 Norfolk Avenue Lake Gardens VIC

Immerse yourself in the heart of Ballarat, with amenities and natural beauty just steps away. Start your new downsizing journey and retire in comfort within the tightly held suburb of Lake Gardens, perfectly positioned directly behind the Ballarat Botanical Gardens.

This extremely well maintained and cared for 2 bedroom home offers low maintenance living and exclusive lake access via a short walk, bask in the beautiful sceneries this area has to offer. A location that has enormous benefits being close to Golf club, Aquatic centre, renowned schools, shopping centres and hubs in Wendouree and Alfredton plus a bus service runs along Gillies St and the Wendouree Train Station.

Featuring a spacious open-plan living, dining, and kitchen hub filled with natural light that seamlessly connects to the

2 🕒 2 🟪 1 🗬

**Price** : \$ 592,000 **Land Size** : 350 sqm

View : https://www.doepels.com.au/sale/vic/ballara