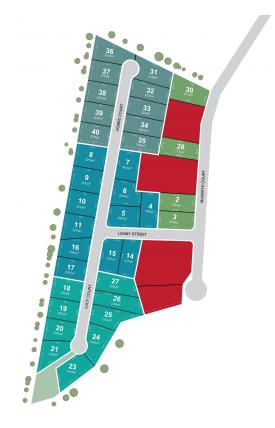

## **McGrath Court Cardigan VIC**

Amaroo Place is an estate encompassing 30 lots with varying block sizes of 2000m2 - 2600m2. The perfect opportunity to build your dream home on a larger scale, with plenty of space between neighbours to create your own privacy and to setup the lifestyle you desire.

KEY STAGES STAGE 1 - NOW SELLING

LOT 2 - 2000m2 - \$540,000 LOT 3 - 2000m2 - \$540,000 LOT 28 - 2314m2 - \$520,000 LOT 30 - 2632m2 - \$565,000

STAGE 2 - COMING SOON STAGE 3 - COMING SOON STAGE 4 - COMING SOON **Price**: \$520,000-\$565,000