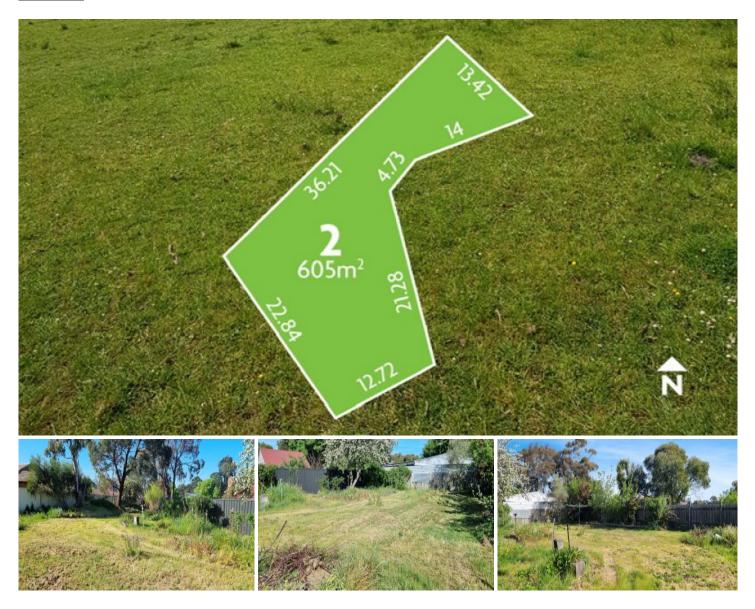

## **1A Phillip Street Creswick VIC**

A fantastic opportunity in Creswick to secure a level block of land creating a great platform to build your dream home within a quiet and secluded pocket.

Superb local close to shops, cafes, boutiques, IGA supermarket, parks/reserves, primary school, childcare centre and an array of amenities to cater for everyday living. This hidden 605m2 block ensures absolute privacy and is sure to entice a lot of interest.

Price : \$ 170,000

Land Size : 605 sqm View : https://ww

: https://www.doepels.com.au/sale/vic/ballara t-western-district/creswick/residential/land/7 784797

Matthew Tunbridge 03 5331 2000