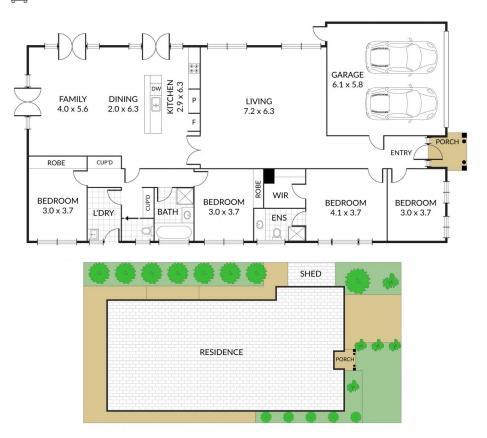

## 1/1116 Howitt Street Wendouree VIC

A unique opportunity is presented with this appealing architecturally designed townhouse, beautifully situated in an unparalleled location providing convenient close access to shopping centre and local shopping hub, Ballarat Grammar, Wendouree train station, recreational facilities and other crucial amenities. A fantastic 5 minute walk to the gorgeous Lake Wendouree and only 10 minutes to the CBD. This property makes an optimal choice for those seeking a relaxed, low maintenance, lock up and leave convenient lifestyle, yet offers an abundance of internal space to cater for the whole family to live, relax and entertain.

Immerse yourself in plenty of natural light that fills this spacious 4 bedroom townhouse. Boasting a large master suite with walk in robe and ensuite, 2 further good sized bedrooms with built in robes and a 4th bedroom to the front