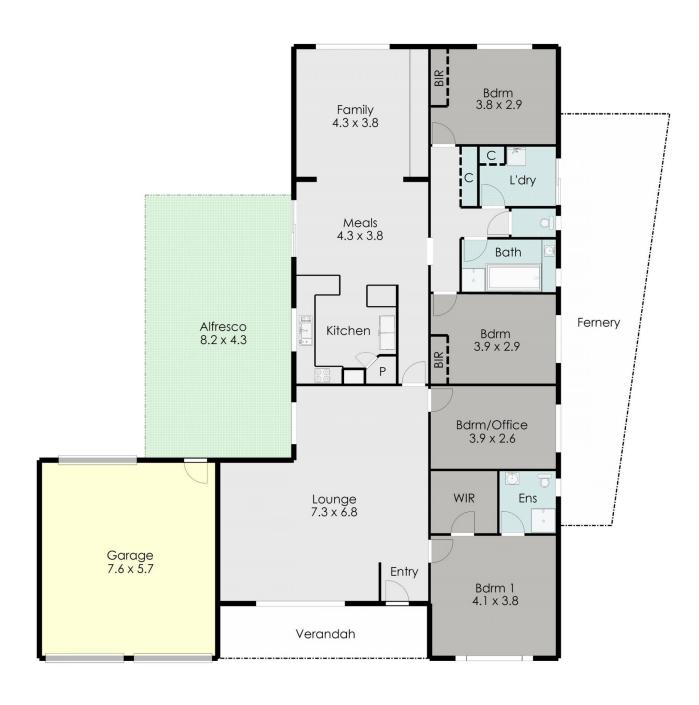

## 10 Slatey Creek Road Invermay Park VIC

This exceptional 4 bedroom brick veneer property exhibits the epitome of lifestyle living in the enviable suburb of Invermay Park. This perfect location will be embraced by all family members being only minutes to the CBD, easy access to Melbourne freeway for commuters, close to park reserves, schools, childcare, Midlands Golf Course and an abundance of further sporting facilities, bus stops nearby and the ever popular Northway Shopping Centre is all encompassing.

Harmoniously blending elegance with comfort via the light filled floorplan, this spacious home features a seamless fusion of modern and classic design elements and provides multiple living and dining areas allowing for formal occasions. Open plan in design, the kitchen, meals and family areas form one huge space, perfect for modern living. The well-equipped kitchen provides plenty of bench