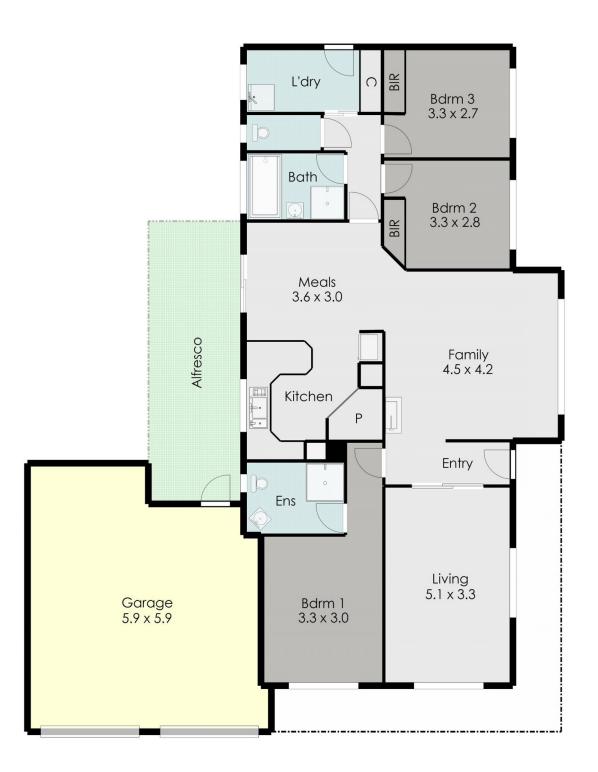

A comfortable floorplan with two light filled living spaces, combined with a harmonious blend of style and functionality presented both inside and out. A seamless flow between the open plan main living hub and the

## 3 🛤 2 🚰 3 🚘

| Price     | :\$470,000   |
|-----------|--------------|
| Land Size | : 511 sqm    |
| View      | : https://ww |

: https://www.doepels.com.au/sale/vic/ballara t-western-district/miners-rest/residential/hou se/7736544