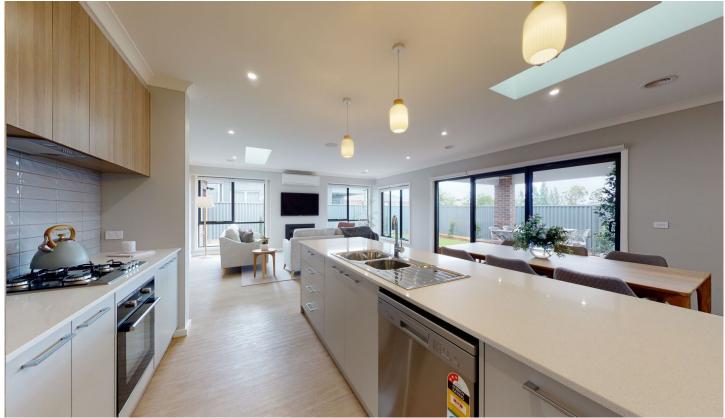

Offering endless possibilities for your dream lifestyle combined with exclusive upgrade additions, this home fills with natural light not only via large windows but via modern skylights to the hub of this home that complement the 2550mm high ceilings. A spacious open plan living zone features the beautiful chef's kitchen with walk in pantry, inclusive in floor plan you will find a theatre room, a powder