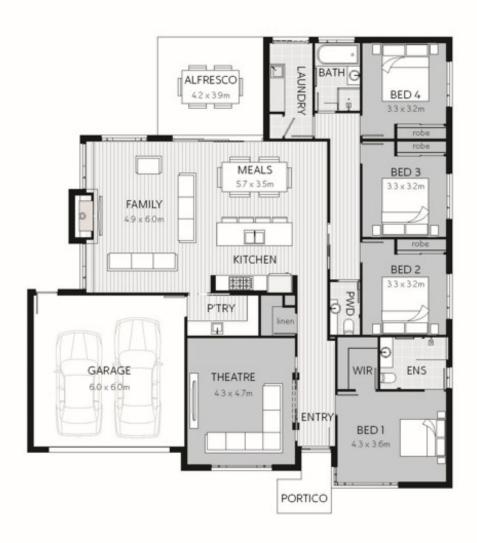

## 2 Adrianus Street Alfredton VIC

Discover the true essence of luxury living in one of Alfredton's sought after pockets. A practical, flawless design and meticulous attention to detail is presented in this stunning architecturally featured 4 bedroom home built by award winning local builder BCM. The local amenities of Lucas are convenient; shops, private and public schools, childcare centres, recreation spaces, medical facilities, bus stops and Wendouree train station is within minutes also easy access to the freeway and Ballarat CBD.

Offering endless possibilities for your dream lifestyle combined with exclusive upgrade additions, this home fills with natural light not only via large windows but via modern skylights to the hub of this home that complement the 2550mm high ceilings. A spacious open plan living zone features the beautiful chef's kitchen with walk in pantry, inclusive in floor plan you will find a theatre room, a powder