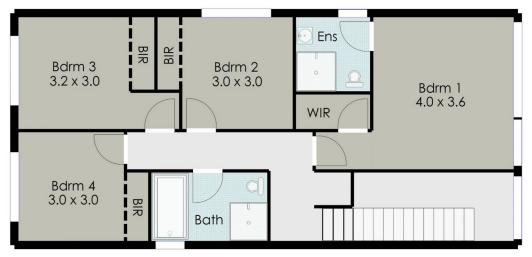

## 2./3 Colette Court Canadian VIC

Stylish facade, landscaped, paved, secure fenced yard all on a low maintenance 221m2 allotment. Modern boutique living over two levels with great views.

This modern 2 storey, 4 bedroom townhouse boasts a practical lifestyle designed floorplan including a separate powder room, laundry with direct entry from the double garage and storage area. Upstairs comprises spacious master bedroom with ensuite and walking robe, 3 bedrooms with built in robes and the main bathroom. The ground level delivers an open plan living zone, creating a great space for relaxation and entertaining. The quality fit out to the kitchen includes stainless steel appliances, dishwasher and breakfast bench. Seamless indoor-outdoor connection also makes entertaining a breeze.