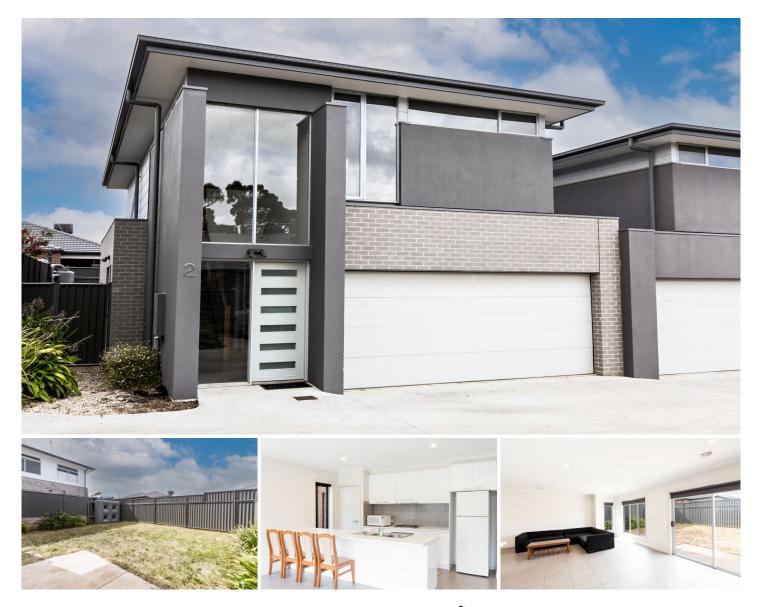

## 2./3 Colette Court Canadian VIC

Stylish facade, landscaped, paved, secure fenced yard all on a low maintenance 221m2 allotment. Modern boutique living over two levels with great views.

This modern 2 storey, 4 bedroom townhouse boasts a practical lifestyle designed floorplan including a separate powder room, laundry with direct entry from the double garage and storage area. Upstairs comprises spacious master bedroom with ensuite and walking robe, 3 bedrooms with built in robes and the main bathroom. The ground level delivers an open plan living zone, creating a great space for relaxation and entertaining. The quality fit out to the kitchen includes stainless steel appliances, dishwasher and breakfast bench. Seamless indoor-outdoor connection also makes entertaining a breeze.

Quality build by award winning local builder BCM. Situated