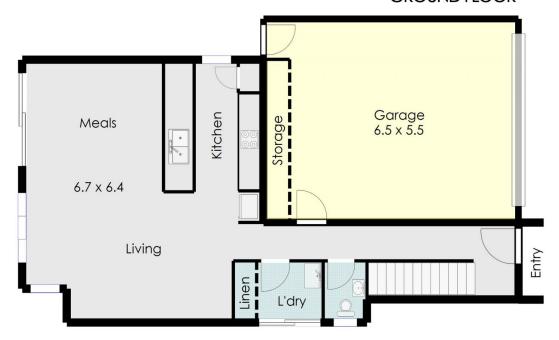

## 2./3 Colette Court Canadian VIC

Stylish facade, landscaped, paved, secure fenced yard all on a low maintenance 221m2 allotment. Modern boutique living over two levels with great views.

This modern 2 storey, 4 bedroom townhouse boasts a practical lifestyle designed floorplan including a separate powder room, laundry with direct entry from the double garage and storage area. Upstairs comprises spacious master bedroom with ensuite and walking robe, 3 bedrooms with built in robes and the main bathroom. The ground level delivers an open plan living zone, creating a great space for relaxation and entertaining. The quality fit out to the kitchen includes stainless steel appliances, dishwasher and breakfast bench. Seamless indoor-outdoor connection also makes entertaining a breeze.

## Doepel Lilley+Taylor

GROUND FLOOR

DISCLAIMER:

ALL DIMENSIONS ARE APPROXIMATE & NOT 100% TO SCALE. FOR FURTHER INFORMATION, PLEASE CONTACT YOUR AGENT DIRECTLY.