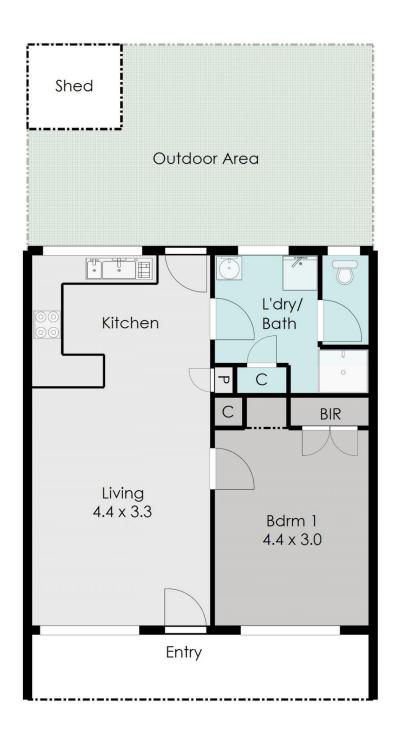

Offering a spacious open plan kitchen, meals and living zone with ceiling fan plus split system heating and cooling to ensure comfort all year round. The generous bedroom offers good storage, a large built-in robe and is serviced by the main bathroom with separate shower and toilet. Completing this property, outside you will find a nice sized