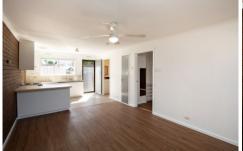

Offering a spacious open plan kitchen, meals and living zone with ceiling fan plus split system heating and cooling to ensure comfort all year round. The generous bedroom offers good storage, a large built-in robe and is serviced by the main bathroom with separate shower and toilet. Completing this property, outside you will find a nice sized