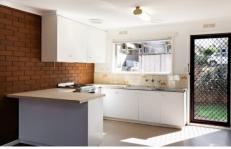

Offering a spacious open plan kitchen, meals and living zone with ceiling fan plus split system heating and cooling to ensure comfort all year round. The generous bedroom offers good storage, a large built-in robe and is serviced by the main bathroom with separate shower and toilet. Completing this property, outside you will find a nice sized