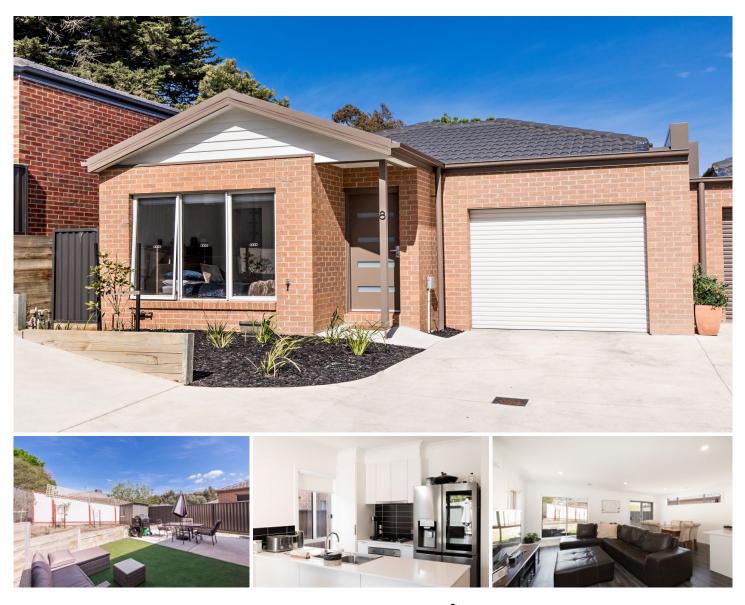

## 8 Riverside Place Brown Hill VIC

Near new with quality finishes internally showcase an elegant contemporary style combined with a striking street façade make this 3 bedroom townhouse stand out from the rest. For those seeking a low maintenance lifestyle this one will tick all the boxes inside and out! Simply move in and enjoy the welcoming ambience within and put your feet up. A wonderful location in stunning natural surrounds providing close access to playgrounds, gardens, reserves and nearby to the picturesque Yarrowee Trail and local cafes only a short walk away, plus just a few minutes' drive into the CBD for added convenience. Daycare, kinder and schools all within easy access.

The main living area is positioned to the rear of the home and displays an open plan kitchen, dining and lounge area filled with natural light and connects seamlessly via sliding doors to the fully landscaped, maintenance free paved rear