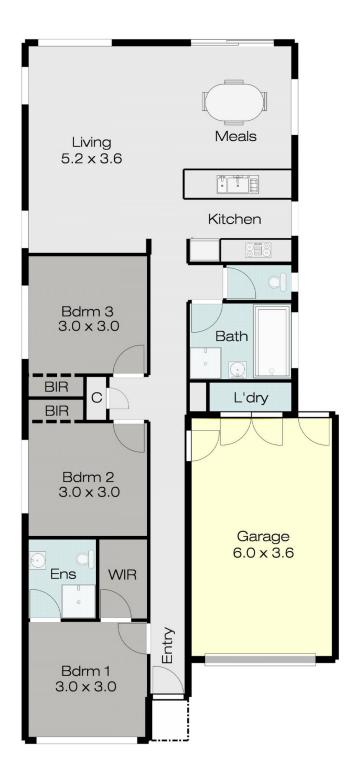

## 3 🛤 2 🚔 2 🚘

Price : \$ 470,000

View : https://www.doepels.com.au/sale/vic/ballarat-wes tern-district/brown-hill/residential/townhouse/771 1201

Leigh Hutchinson 03 5331 2000

DISCLAIMER:

ALL DIMENSIONS ARE APPROXIMATE & NOT 100% TO SCALE. FOR FURTHER INFORMATION, PLEASE CONTACT YOUR AGENT DIRECTLY.