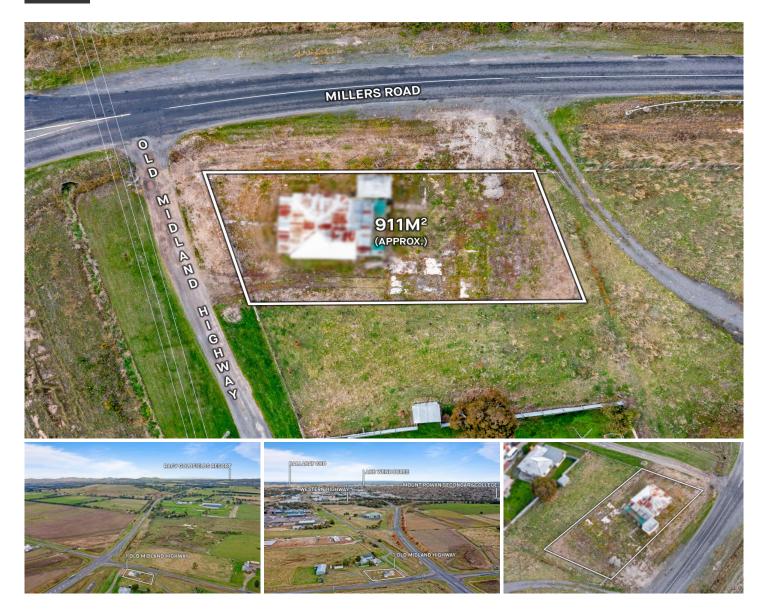

## 1/ Millers Road & Old Midland Highway Mount Rowan VIC

This fantastic 960m2 block is ideal for your business pursuits. Power and water are connected. High volume of traffic location to set up your own business, there are endless opportunities. Commercial and storage sheds, tilt panel, fantastic marketing opportunity in an Industrial Zone 1.

## Price : \$330,000

Land Size : 960 sqm View : https://ww

: https://www.doepels.com.au/sale/vic/ballara t-western-district/mount-rowan/residential/la nd/7708872

Leigh Hutchinson 03 5331 2000