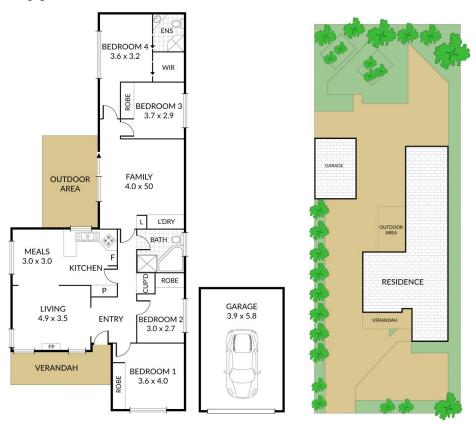

## 23 Brinkley Avenue Wendouree VIC

Plenty of natural light fills this charming freshly updated 4 bedroom family home on a great sized allotment of 679m2. Situated in a well-established neighbourhood within high demand Wendouree, just minutes to popular Lake Wendouree and some of Ballarat's most highly regarded schools.

Renovated inside and out, the warm inviting floorplan welcomes you with neutral tone colours adding a fresh touch of modernity blended to enhance the original features. The main hub is open plan, boasting a generously proportioned kitchen that seamlessly connects to the meals and living space. A second living space provides the perfect family room or formal lounge complete with large sliding doors opening directly to the outdoor undercover area. Other features to enhance this properties appeal are split system heating and cooling, new electric fireplace as a

4 🕮 2 🖺 2 🖨

**Price** : \$ 520,000 **Land Size** : 679 sqm

View : https://www.doepels.com.au/sale/vic/ballara

t-western-district/wendouree/residential/hou

se/7708429

Matthew Tunbridge 03 5331 2000

4 x 🚐 2 x 🖨 2 x 🚍