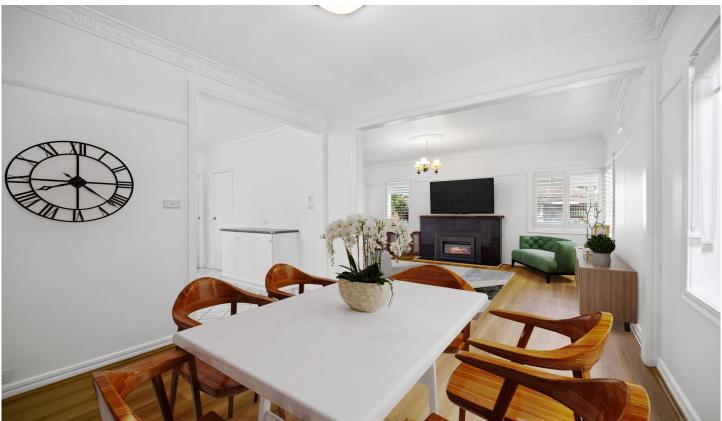

Renovated inside and out, the warm inviting floorplan welcomes you with neutral tone colours adding a fresh touch of modernity blended to enhance the original features. The main hub is open plan, boasting a generously proportioned kitchen that seamlessly connects to the meals and living space. A second living space provides the perfect family room or formal lounge complete with large sliding doors opening directly to the outdoor undercover area. Other features to enhance this properties appeal are split system heating and cooling, new electric fireplace as a