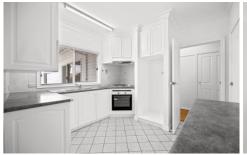

Renovated inside and out, the warm inviting floorplan welcomes you with neutral tone colours adding a fresh touch of modernity blended to enhance the original features. The main hub is open plan, boasting a generously proportioned kitchen that seamlessly connects to the meals and living space. A second living space provides the perfect family room or formal lounge complete with large sliding doors opening directly to the outdoor undercover area. Other features to enhance this properties appeal are split system heating and cooling, new electric fireplace as a