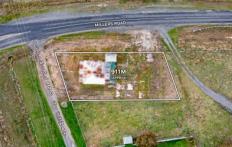

## 1 Old Midland Highway Mount Rowan VIC

Prominent corner site situated adjacent to the Ballarat North Growth Zone which is estimated to house over 7000 dwellings. This parcel is ideal for many business pursuits. Power and water connected. Sewer available.

Lease options are available to the right buyer with specific plans in mind. Inspections by appointment only. Please call Leigh for further enquiry.

- Prolific corner site in the Approved Ballarat North Growth Zone
- High volume of traffic
- Set up your own business
- Ideal for storage sheds, tilt panel, warehouse
- Fantastic marketing opportunity
- Industrial Zone 1
- 911m2

**Price** : \$330,000 **Land Size** : 911 sqm

View: https://www.doepels.com.au/sale/vic/ballara

t-western-district/mount-rowan/commercial/

development/7692995

Leigh Hutchinson 03 5331 2000