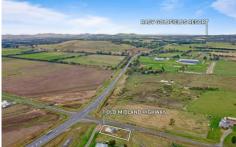

## 1 Old Midland Highway Mount Rowan VIC

Prominent corner site situated adjacent to the Ballarat North Growth Zone which is estimated to house over 7000 dwellings. This parcel is ideal for many business pursuits. Power and water connected. Sewer available.

Lease options are available to the right buyer with specific plans in mind. Inspections by appointment only. Please call Leigh for further enquiry.

- Prolific corner site in the Approved Ballarat North Growth Zone
- High volume of traffic
- Set up your own business
- Ideal for storage sheds, tilt panel, warehouse
- Fantastic marketing opportunity
- Industrial Zone 1
- 911m2

**Price** : \$330,000 **Land Size** : 911 sqm

View: https://www.doepels.com.au/sale/vic/ballara

t-western-district/mount-rowan/commercial/

development/7692995

Leigh Hutchinson 03 5331 2000