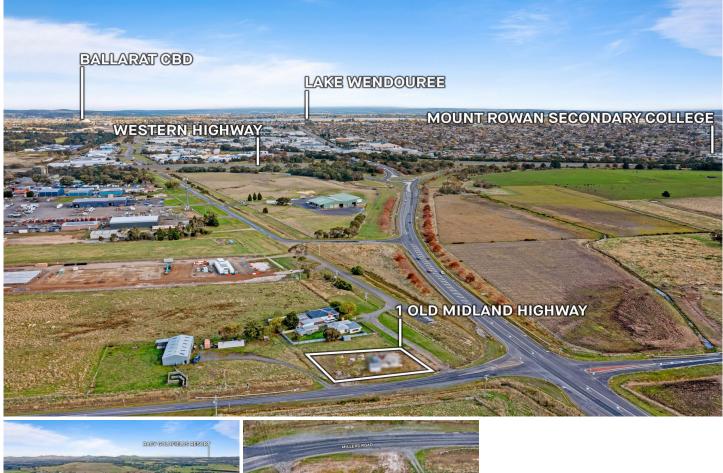

## 1 Old Midland Highway Mount Rowan VIC

Prominent corner site situated adjacent to the Ballarat North Growth Zone which is estimated to house over 7000 dwellings. This parcel is ideal for many business pursuits. Power and water connected. Sewer available.

Lease options are available to the right buyer with specific plans in mind. Inspections by appointment only. Please call Leigh for further enquiry.

- Prolific corner site in the Approved Ballarat North Growth Zone
- High volume of traffic
- Set up your own business
- Ideal for storage sheds, tilt panel, warehouse
- Fantastic marketing opportunity
- Industrial Zone 1
- 911m2

**Price** : \$330,000 **Land Size** : 911 sqm

View: https://www.doepels.com.au/sale/vic/ballara

t-western-district/mount-rowan/commercial/

development/7692995

Leigh Hutchinson 03 5331 2000