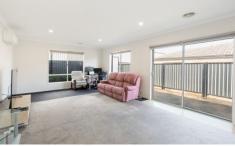

The inviting floorplan offers 3 bedrooms, including the master bedroom with a spacious walk in robe and ensuite, while the other 2 bedrooms each have built in robes and access their own centrally located bathroom. An exceptional open planned living space inside opens up to an outdoor area on west side of the home, perfect for catching afternoon sun.

Ducted heating combined with a reverse cycle heating/cooling in the main living area ensures year round comfort,

3 🚐 2 ⋤ 1 🗬

**Price:** \$440,000

**View :** https://www.doepels.com.au/sale/vic/ballarat-wes tern-district/ballarat-east/residential/house/76621