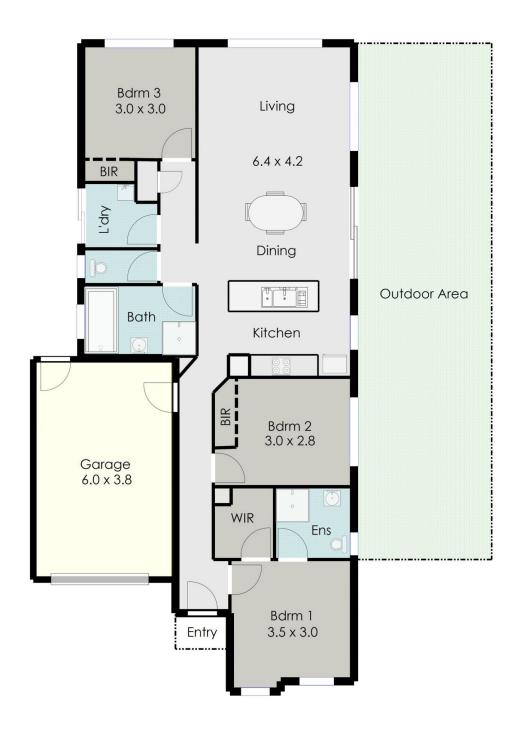

The inviting floorplan offers 3 bedrooms, including the master bedroom with a spacious walk in robe and ensuite, while the other 2 bedrooms each have built in robes and access their own centrally located bathroom. An exceptional open planned living space inside opens up to an outdoor area on west side of the home, perfect for catching afternoon sun.

Ducted heating combined with a reverse cycle heating/cooling in the main living area ensures year round comfort,

3 🚐 2 ⋤ 1 🗬

**Price:** \$440,000

**View :** https://www.doepels.com.au/sale/vic/ballarat-wes tern-district/ballarat-east/residential/house/76621