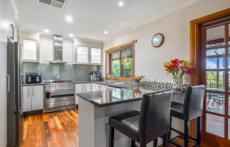

The impressive internal living space merges seamlessly to the natural flow of the home and incorporates plenty of natural light throughout. A modern open plan dining space and kitchen, fitted with quality appliances, ample cupboard space and a large 900ml Euro oven, compliments the open lounge space that incorporates immaculate views and natural lighting, all of which are adjacent to a spacious undercover decking area, perfect for entertaining and