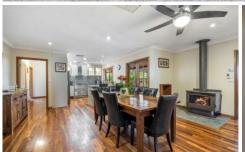

The impressive internal living space merges seamlessly to the natural flow of the home and incorporates plenty of natural light throughout. A modern open plan dining space and kitchen, fitted with quality appliances, ample cupboard space and a large 900ml Euro oven, compliments the open lounge space that incorporates immaculate views and natural lighting, all of which are adjacent to a spacious undercover decking area, perfect for entertaining and