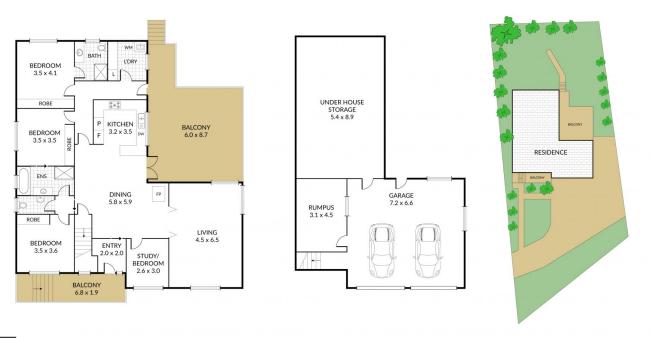

## 3 Casey Close Black Hill VIC

Nestled on an immense block of 955m2, in one of Black Hill's most desirable locations, this stunning family residence offers contemporary living, combined with stunning unobstructed outlooks across the Ballarat city skyline and Lake Wendouree. A great lifestyle choice for anyone seeking the ultimate balanced lifestyle, with parks and reserves on your doorstep, close to public and private schools, childcare centres and local supermarkets.

The impressive internal living space merges seamlessly to the natural flow of the home and incorporates plenty of natural light throughout. A modern open plan dining space and kitchen, fitted with quality appliances, ample cupboard space and a large 900ml Euro oven, compliments the open lounge space that incorporates immaculate views and natural lighting, all of which are adjacent to a spacious undercover decking area, perfect for entertaining and

4 🚐 2 🟪 3 🚍

**Price** : \$ 690,000 **Land Size** : 955 sqm

View : https://www.doepels.com.au/sale/vic/ballara

t-western-district/black-hill/residential/house/

7660909

Matthew Tunbridge 03 5331 2000

4 x ឝ 2 x ⇌ 2 x ឝ