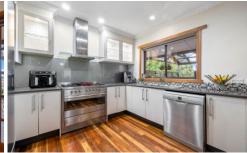

The impressive internal living space merges seamlessly to the natural flow of the home and incorporates plenty of natural light throughout. A modern open plan dining space and kitchen, fitted with quality appliances, ample cupboard space and a large 900ml Euro oven, compliments the open lounge space that incorporates immaculate views and natural lighting, all of which are adjacent to a spacious undercover decking area, perfect for entertaining and