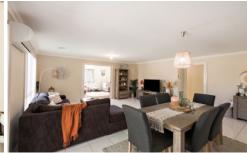

## 26 Ilvia Way Sebastopol VIC

OVER 30sq UNDER ROOF, and app 24sq (231sqm) of internal living with 3 huge living areas plus large alfresco, 4 spacious double bedrooms, all with built-in robes, main has large walk-in robe and ensuite, lovely bright kitchen meals, WO&HP, rangehood, DW, large pantry and room for the largest of fridge/freezer combos. Extremely well presented with lovely décor, and fitted with gas ducted heating and split system, extensive storage, quality floor tiling, direct double garage access with drive through facility to an extra 9x6m garage at the rear. Private yard, easy care gardens, excellent tenants if required. This large family home will suit occupiers or investors alike and is in a wonderful family location. Inspect now!!