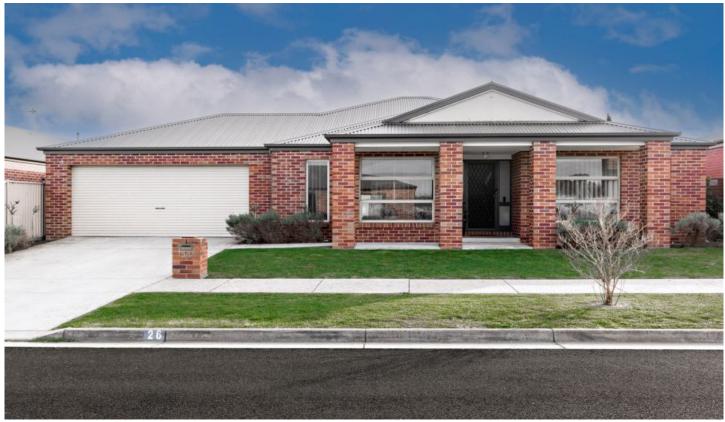

## 26 Ilvia Way Sebastopol VIC

OVER 30sq UNDER ROOF, and app 24sq (231sqm) of internal living with 3 huge living areas plus large alfresco, 4 spacious double bedrooms, all with built-in robes, main has large walk-in robe and ensuite, lovely bright kitchen meals, WO&HP, rangehood, DW, large pantry and room for the largest of fridge/freezer combos. Extremely well presented with lovely décor, and fitted with gas ducted heating and split system, extensive storage, quality floor tiling, direct double garage access with drive through facility to an extra 9x6m garage at the rear. Private yard, easy care gardens, excellent tenants if required. This large family home will suit occupiers or investors alike and is in a wonderful family location. Inspect now!!

4 📮 2 🖺 2 🖨

**Price** : \$ 605,000 **Land Size** : 667 sqm

View : https://www.doepels.com.au/sale/vic/ballara

t-western-district/sebastopol/residential/hou

se/7658562

Matthew Tunbridge 03 5331 2000

John Morris 03 5331 2000