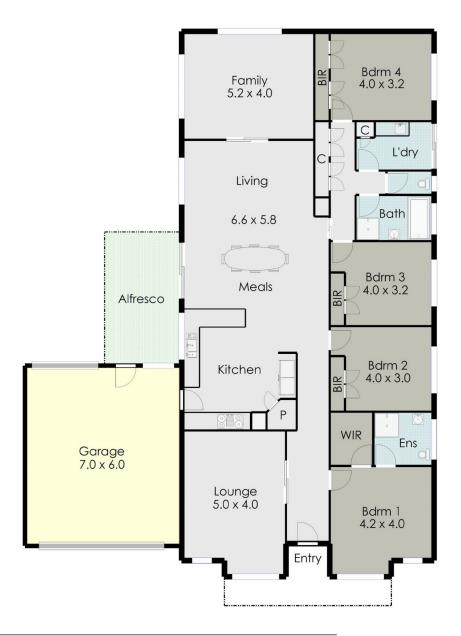

## 26 Ilvia Way Sebastopol VIC

OVER 30sq UNDER ROOF, and app 24sq (231sqm) of internal living with 3 huge living areas plus large alfresco, 4 spacious double bedrooms, all with built-in robes, main has large walk-in robe and ensuite, lovely bright kitchen meals, WO&HP, rangehood, DW, large pantry and room for the largest of fridge/freezer combos. Extremely well presented with lovely décor, and fitted with gas ducted heating and split system, extensive storage, quality floor tiling, direct double garage access with drive through facility to an extra 9x6m garage at the rear. Private yard, easy care gardens, excellent tenants if required. This large family home will suit occupiers or investors alike and is in a wonderful family location. Inspect now!!