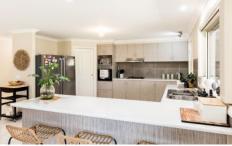

## 26 Ilvia Way Sebastopol VIC

OVER 30sq UNDER ROOF, and app 24sq (231sqm) of internal living with 3 huge living areas plus large alfresco, 4 spacious double bedrooms, all with built-in robes, main has large walk-in robe and ensuite, lovely bright kitchen meals, WO&HP, rangehood, DW, large pantry and room for the largest of fridge/freezer combos. Extremely well presented with lovely décor, and fitted with gas ducted heating and split system, extensive storage, quality floor tiling, direct double garage access with drive through facility to an extra 9x6m garage at the rear. Private yard, easy care gardens, excellent tenants if required. This large family home will suit occupiers or investors alike and is in a wonderful family location. Inspect now!!