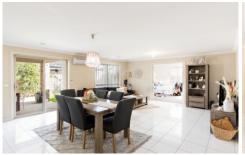

## 26 Ilvia Way Sebastopol VIC

OVER 30sq UNDER ROOF, and app 24sq (231sqm) of internal living with 3 huge living areas plus large alfresco, 4 spacious double bedrooms, all with built-in robes, main has large walk-in robe and ensuite, lovely bright kitchen meals, WO&HP, rangehood, DW, large pantry and room for the largest of fridge/freezer combos. Extremely well presented with lovely décor, and fitted with gas ducted heating and split system, extensive storage, quality floor tiling, direct double garage access with drive through facility to an extra 9x6m garage at the rear. Private yard, easy care gardens, excellent tenants if required. This large family home will suit occupiers or investors alike and is in a wonderful family location. Inspect now!!