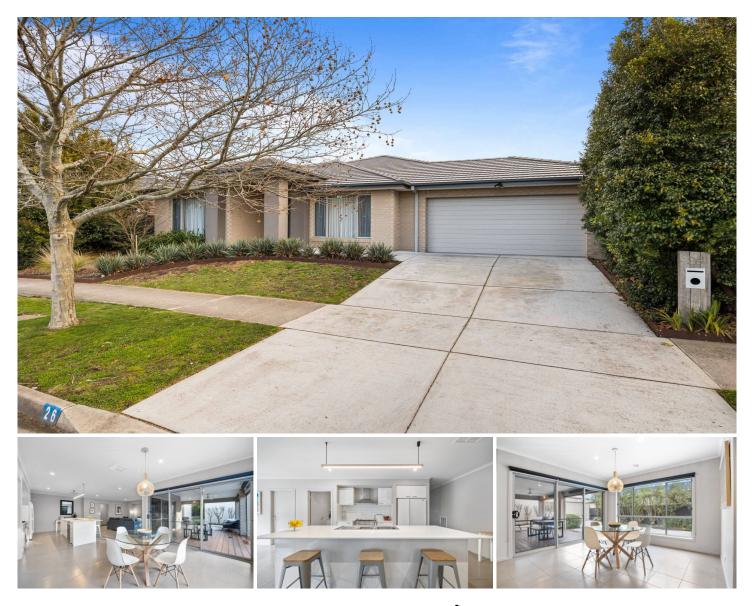

## **26 Lawrie Drive Alfredton VIC**

A well-appointed four bedroom home set in a picturesque front setting, step inside to indulgent finishes that effortlessly combine comfort and elegance. Inspired for luxury family living with impressive entertaining options, a flexible seamless floorplan with large windows allowing a flow of natural light to create an ambiance to enhance the higher than standard ceilings throughout, all set on 757m2 allotment in the tightly held suburb. Located a short distance to all Alfredton's fantastic facilities; public and private schools, local shopping, larger shopping centres, public transport and train station, sporting facilities and plenty of parks/recreation areas to enjoy.

The meticulously crafted kitchen hub showcases Caesarstone countertops, walk in pantry and large island bench featuring a modern pendant light and adjoins the open lounge and dining space that comfortably affords a