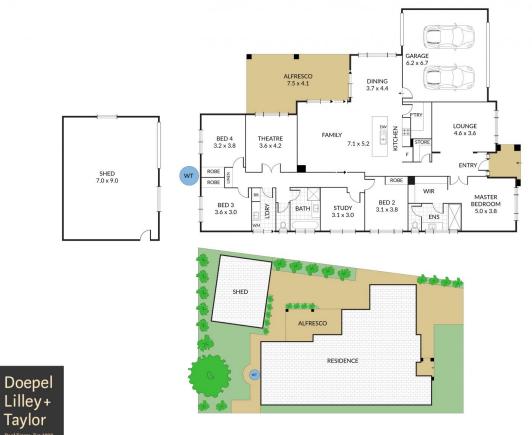

## **26 Lawrie Drive Alfredton VIC**

A well-appointed four bedroom home set in a picturesque front setting, step inside to indulgent finishes that effortlessly combine comfort and elegance. Inspired for luxury family living with impressive entertaining options, a flexible seamless floorplan with large windows allowing a flow of natural light to create an ambiance to enhance the higher than standard ceilings throughout, all set on 757m2 allotment in the tightly held suburb. Located a short distance to all Alfredton's fantastic facilities; public and private schools, local shopping, larger shopping centres, public transport and train station, sporting facilities and plenty of parks/recreation areas to enjoy.