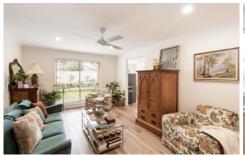

Good sized windows capture the natural light throughout and delivers ambience to the rooms providing a fantastic homely feel, and recently modernised with new blinds, painting and floor coverings throughout. The kitchen is complete with gas upright cooking, split system air conditioning and a separate dining space, there is also a ceiling fan to the living room. The two bedrooms are fitted with BIR's, ceiling fans and are serviced by a roomy