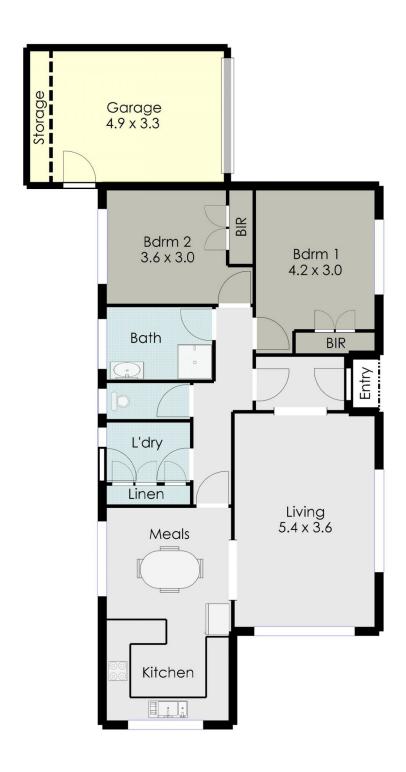

## 1/503 Darling Street Redan VIC

Walking distance to Victoria Park and Lake Wendouree! Located in a quiet street and offers retirees and downsizers a low maintenance property or landlords an exceptional addition to your portfolio. This large 2 bedroom brick veneer townhouse will please buyers offering a lovely street frontage view. Just a few minutes from the CBD and surrounded closely by an array of close amenities including; shops, cafes, hospitals and recreation grounds.

Good sized windows capture the natural light throughout and delivers ambience to the rooms providing a fantastic homely feel, and recently modernised with new blinds, painting and floor coverings throughout. The kitchen is complete with gas upright cooking, split system air conditioning and a separate dining space, there is also a ceiling fan to the living room. The two bedrooms are fitted with BIR's, ceiling fans and are serviced by a roomy