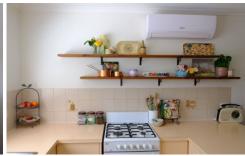

Good sized windows capture the natural light throughout and delivers ambience to the rooms providing a fantastic homely feel, and recently modernised with new blinds, painting and floor coverings throughout. The kitchen is complete with gas upright cooking, split system air conditioning and a separate dining space, there is also a ceiling fan to the living room. The two bedrooms are fitted with BIR's, ceiling fans and are serviced by a roomy