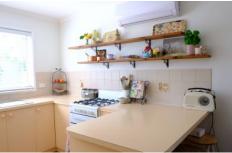

Good sized windows capture the natural light throughout and delivers ambience to the rooms providing a fantastic homely feel, and recently modernised with new blinds, painting and floor coverings throughout. The kitchen is complete with gas upright cooking, split system air conditioning and a separate dining space, there is also a ceiling fan to the living room. The two bedrooms are fitted with BIR's, ceiling fans and are serviced by a roomy