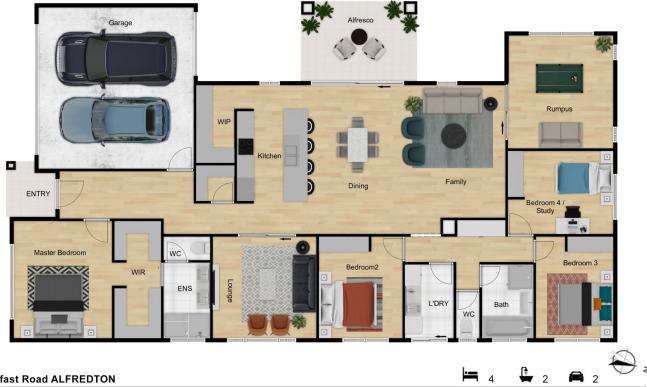

4 🚐 2 📛 2 🖨

Land Size: 528 sqm

View: https://www.doepels.com.au/sale/vic/ballara

t-western-district/alfredton/residential/house/

7626503

Leigh Hutchinson 03 5331 2000

Robert Cunningham 5337 0040

11 Belfast Road ALFREDTON

The floor plan is not to scale - measurements are indicative and in meters. All features in this 2D plan are for inspirational purpose only. This is not an exact replica of the property or the position of exterior elements.