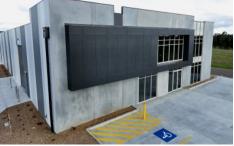

## 18 Mentay Way Mitchell Park VIC

This brand-new warehouse has been built by local builders Macneil Group.

This concrete tilt panel warehouse offers a total floor area of 773m2, high roof line with LED lighting, large amount of window area for natural light through the main showroom entrance. Built in the front corner is the disabled toilet and kitchenette allowing for your own office build/mezzanine and staff amenities.

This property features two 5mtr high clearance roller doors allowing for truck drive through, secure pa doors, glazed entry doors, 11 carparks, including one disabled

Prime location with easy access to the Western Highway and CBD, a wonderful position amongst other successful businesses.