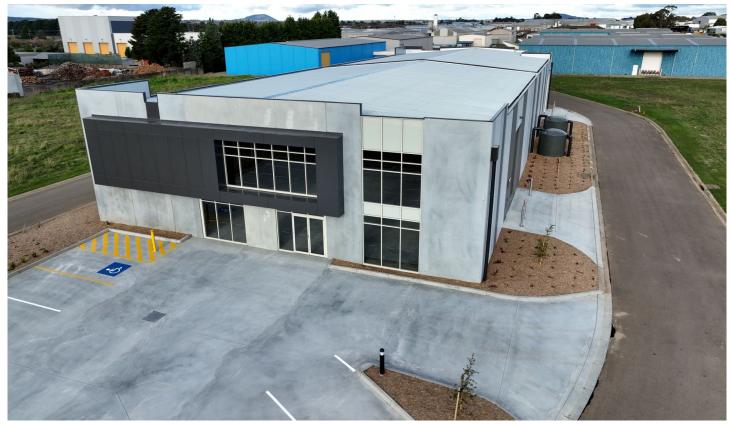

## 18 Mentay Way Mitchell Park VIC

This brand-new warehouse has been built by local builders Macneil Group.

This concrete tilt panel warehouse offers a total floor area of 773m2, high roof line with LED lighting, large amount of window area for natural light through the main showroom entrance. Built in the front corner is the disabled toilet and kitchenette allowing for your own office build/mezzanine and staff amenities.

This property features two 5mtr high clearance roller doors allowing for truck drive through, secure pa doors, glazed entry doors, 11 carparks, including one disabled

Prime location with easy access to the Western Highway and CBD, a wonderful position amongst other successful businesses.