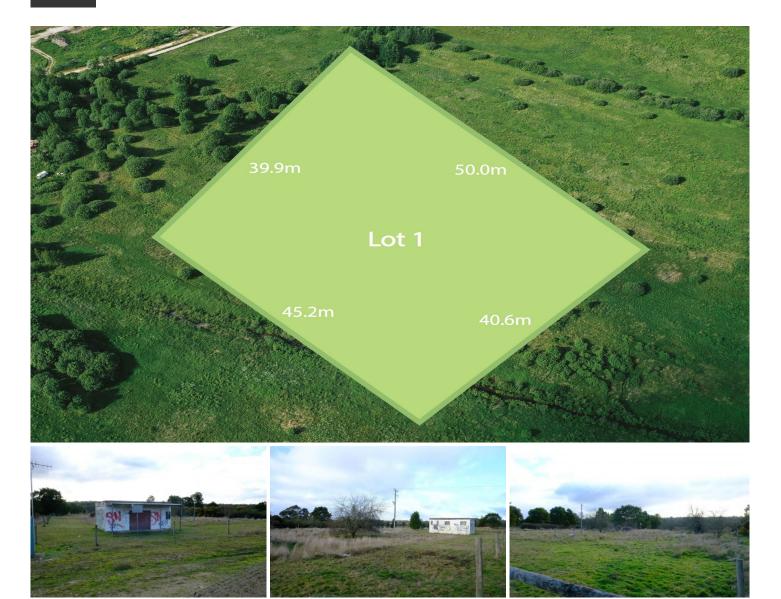

## 7 Glenelg Highway Smythesdale VIC

Situated in the Golden Plains Shire, a great location on the well-known and very busy Glenelg Highway close to the fast growing township of Smythesdale.

This 1880m2 approx. allotment offers purchasers high traffic exposure and proposes an opportunity for a possible business venture, with foresight and imagination utilise the 20 metre main highway frontage. (STCA)

To be Auctioned on the 22ndJuly 2023 at 11.00am. All reasonable offers will be considered on the day of Auction.

Call Peter for more information.

**Price** : \$ 70,000

Land Size : 1880 sqm View : https://www