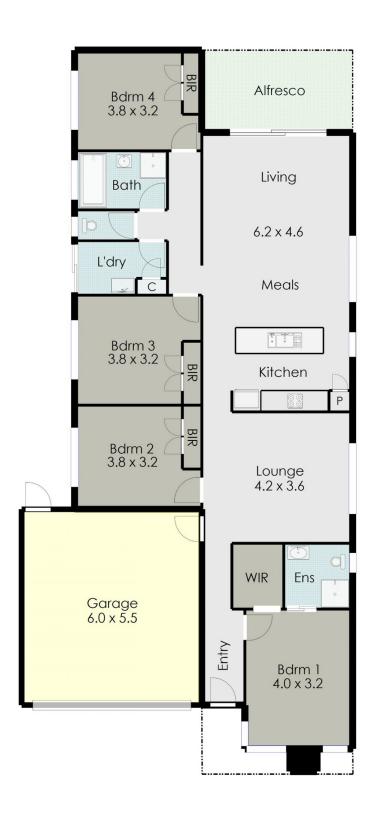

## 30 Kalamata Avenue Alfredton VIC

Situated on a low maintenance allotment of 461m2, and comprising 4 bedrooms this lovely home is ideally located in popular Alfredton and is situated within good proximity to schools, childcare, convenience stores, shopping complexes and recreational facilities. Astute investors seeking a lucrative opportunity take a look as currently let @ \$420 pwk until 24th Nov 2023, or homeowners embrace the comfortable family lifestyle that this home has to offer.

Situated to the front you will find the master bedroom complete with walk in robe, ensuite and a parents retreat or formal living room. The remaining 3 bedrooms with built in robes are of a good size and are serviced by the central bathroom. Located to the rear of the home is the light filled kitchen, meals and family hub which flows seamlessly through to the all-weather alfresco area and fully enclosed back yard; a great space to entertain or for children and

4 🕒 2 🔓 2 🖨

**Price** : \$ 530,000 **Land Size** : 461 sqm

View: https://www.doepels.com.au/sale/vic/ballara

t-western-district/alfredton/residential/house/

7620198

Robert Cunningham 5337 0040

Leigh Hutchinson 03 5331 2000