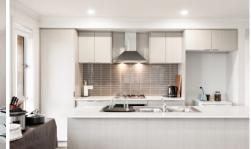

Situated to the front you will find the master bedroom complete with walk in robe, ensuite and a parents retreat or formal living room. The remaining 3 bedrooms with built in robes are of a good size and are serviced by the central bathroom. Located to the rear of the home is the light filled kitchen, meals and family hub which flows seamlessly through to the all-weather alfresco area and fully enclosed back yard; a great space to entertain or for children and