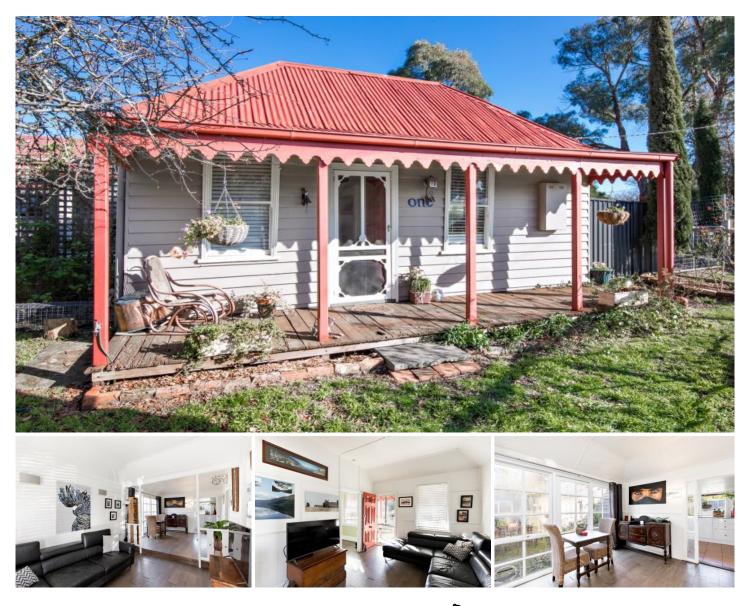

## **1 Phillip Street Creswick VIC**

Nestled in a lovely quiet pocket in the township of Creswick, popular for its local shops, cafes, boutiques, IGA supermarket and an array of amenities to cater for everyday living. Ballarat CBD is a short 20 minute drive, with easy access to Melbourne highway and walking distance to V/Line train services to Ballarat and Melbourne for commuters. Picture relaxing on the quaint front verandah, this charming cottage is sure to tug at the heart strings of those looking for a country escape with its original and rustic features, or would suit a potential investment opportunity.

Consisting of 3 good sized bedrooms, with the rear bedroom highlighted by an open fireplace that makes a subtle statement of style and sophistication of a past era. This room also provides a fantastic option of a second living area or study, if desired. Entering through the front