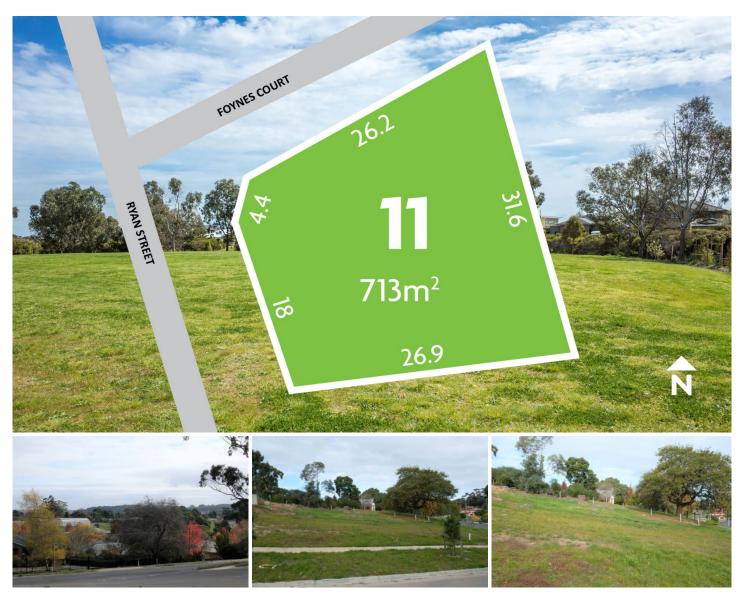

## 10 Ryan Court Brown Hill VIC

Two street facades in popular Brown Hill will provide endless possibilities especially for those requiring side access for extra shedding or car access. Optimise the street angles to showcase your dream home elements and also obtain greater flexibility in block design layout and landscaping whilst capturing the stunning views at each angle.

Immerse yourself in stunning views, call Rob today.

**Price** : \$320,000 **Land Size** : 713 sqm

View: https://www.doepels.com.au/sale/vic/ballara

t-western-district/brown-hill/residential/land/

7590502

Robert Cunningham 5337 0040