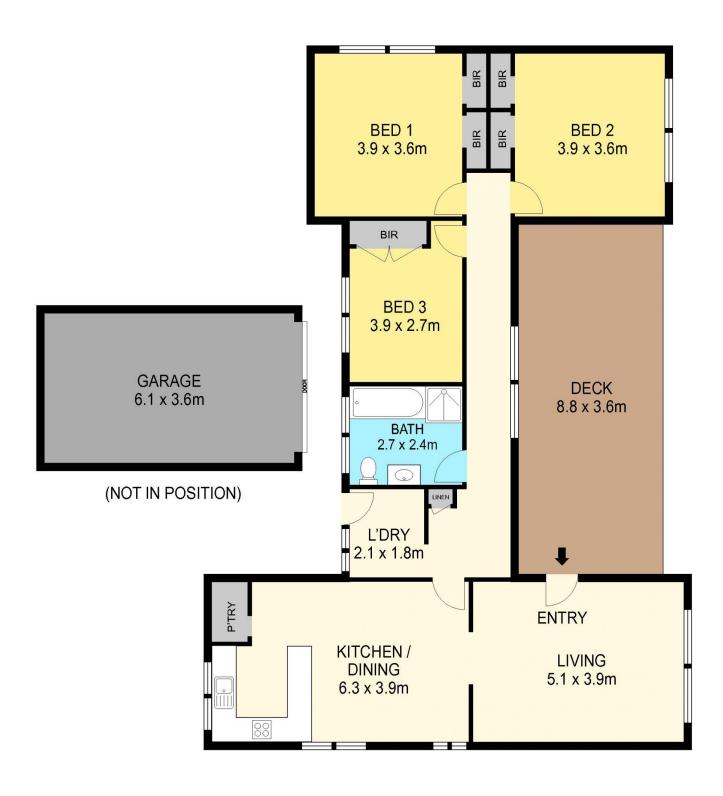

## 477 Linton Carngham Road Snake Valley VIC

Your opportunity to purchase a delightful 20acre timbered allotment featuring a spacious 3 bedroom home with single garage on a respectfully cleared area of approx 1.5 acres. The home consists of 3 spacious bedrooms, a spacious lounge with s/c heating which adjoins the large family living/kitchen area, separate laundry and bathroom and has electric cooking, WI pantry, polished floors, large deck overlooking the front yard, town water and tanks, mains power. Some minor works will enhance this sound and solid home in its delightful rural setting just minutes from Snake Valley township and an easy drive to Smythesdale or Delacombe. Great value, inspection recommended