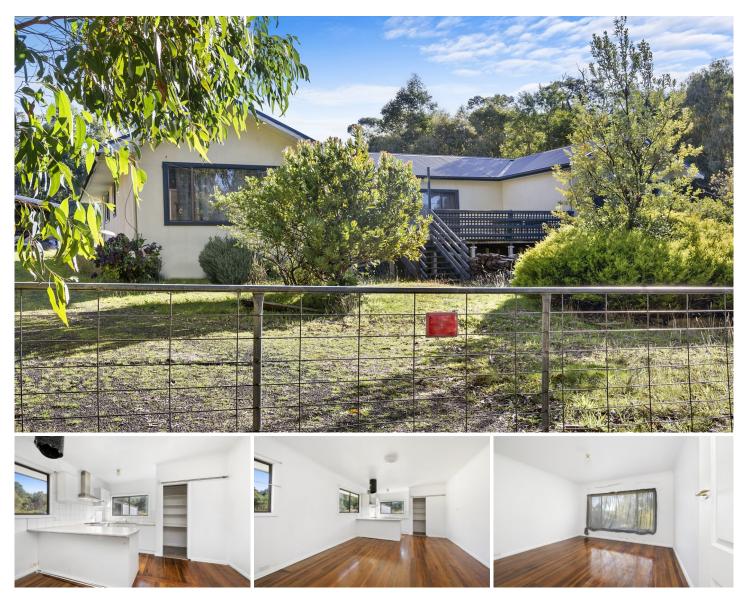

## 477 Linton Carngham Road Snake Valley VIC

Your opportunity to purchase a delightful 20acre timbered allotment featuring a spacious 3 bedroom home with single garage on a respectfully cleared area of approx 1.5 acres. The home consists of 3 spacious bedrooms, a spacious lounge with s/c heating which adjoins the large family living/kitchen area, separate laundry and bathroom and has electric cooking, WI pantry, polished floors, large deck overlooking the front yard, town water and tanks, mains power. Some minor works will enhance this sound and solid home in its delightful rural setting just minutes from Snake Valley township and an easy drive to Smythesdale or Delacombe. Great value, inspection recommended