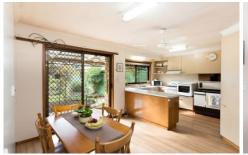

## 718 Darling Street Redan VIC

Extremely sound and solid home with a carport and abundant shedding located in a private garden setting close to supermarkets, schools etc. Spacious kitchen meals area with elevated gas range and slow combustion stove, good cupboard space including large pantry, separate living area with gas heater. Verandah across front, alfresco at rear, 3 spacious bedrooms, and well appointed bathroom. A lovely home with beautiful garden surrounds, and excellent multi-use shedding. Inspection highly recommended