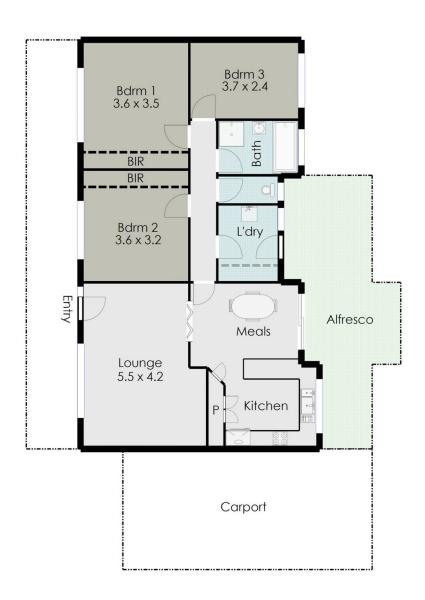

## 718 Darling Street Redan VIC

Extremely sound and solid home with a carport and abundant shedding located in a private garden setting close to supermarkets, schools etc. Spacious kitchen meals area with elevated gas range and slow combustion stove, good cupboard space including large pantry, separate living area with gas heater. Verandah across front, alfresco at rear, 3 spacious bedrooms, and well appointed bathroom. A lovely home with beautiful garden surrounds, and excellent multi-use shedding. Inspection highly recommended

- Huge block 821sqm, position!!
- 3 big bedrooms, BIR's, in 2
- Large living area with gas heating
- Beautiful gardens, alfresco area
- Great driveway access to double car carport multi-use shedding

3 📭 1 🔓 1 🗬