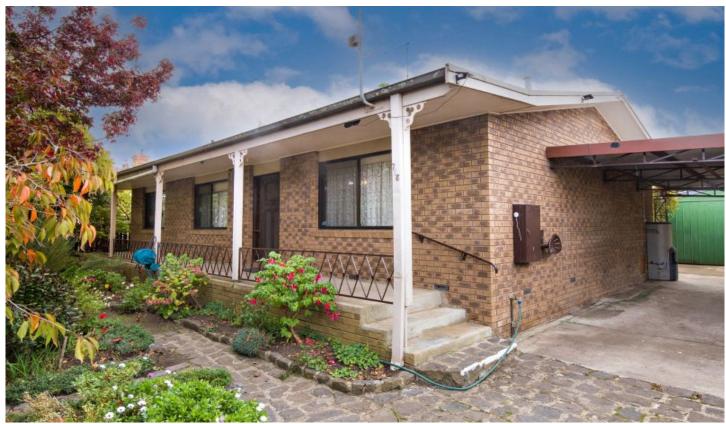

## 718 Darling Street Redan VIC

Extremely sound and solid home with a carport and abundant shedding located in a private garden setting close to supermarkets, schools etc. Spacious kitchen meals area with elevated gas range and slow combustion stove, good cupboard space including large pantry, separate living area with gas heater. Verandah across front, alfresco at rear, 3 spacious bedrooms, and well appointed bathroom. A lovely home with beautiful garden surrounds, and excellent multi-use shedding. Inspection highly recommended

- Huge block 821sqm, position!!
- 3 big bedrooms, BIR's, in 2
- Large living area with gas heating
- Beautiful gardens, alfresco area
- Great driveway access to double car carport multi-use shedding

3 📭 1 🔓 1 🗬