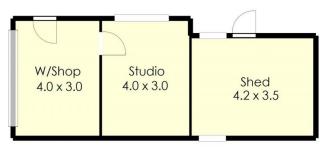

- Huge block 821sqm, position!!
- 3 big bedrooms, BIR's, in 2
- Large living area with gas heating
- Beautiful gardens, alfresco area
- Great driveway access to double car carport multi-use shedding

3 📭 1 🔓 1 🗬

## Doepel Lilley+Taylor

(Garage/Shed not in position)