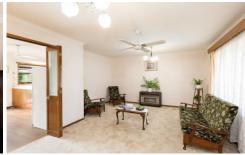

## 718 Darling Street Redan VIC

Extremely sound and solid home with a carport and abundant shedding located in a private garden setting close to supermarkets, schools etc. Spacious kitchen meals area with elevated gas range and slow combustion stove, good cupboard space including large pantry, separate living area with gas heater. Verandah across front, alfresco at rear, 3 spacious bedrooms, and well appointed bathroom. A lovely home with beautiful garden surrounds, and excellent multi-use shedding. Inspection highly recommended

- Huge block 821sqm, position!!
- 3 big bedrooms, BIR's, in 2
- Large living area with gas heating
- Beautiful gardens, alfresco area
- Great driveway access to double car carport multi-use shedding

3 📭 1 🔓 1 🗬