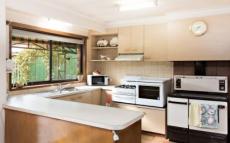

## 718 Darling Street Redan VIC

Extremely sound and solid home with a carport and abundant shedding located in a private garden setting close to supermarkets, schools etc. Spacious kitchen meals area with elevated gas range and slow combustion stove, good cupboard space including large pantry, separate living area with gas heater. Verandah across front, alfresco at rear, 3 spacious bedrooms, and well appointed bathroom. A lovely home with beautiful garden surrounds, and excellent multi-use shedding. Inspection highly recommended