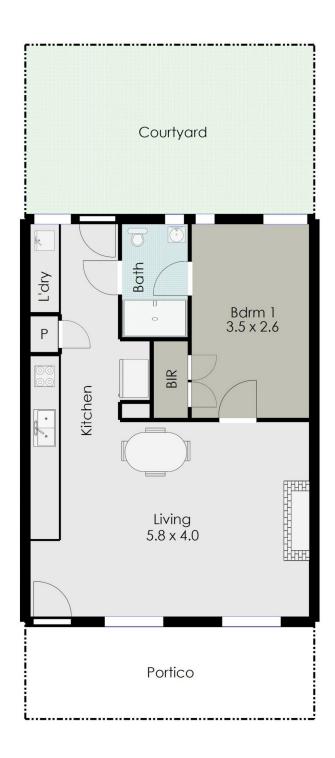

Whilst retaining its classic period features including fireplace and ornate cornicing, it's been totally transformed inside to offer a sophistication showcased in the spacious

1 🚐 1 🖺 2 🖨

**Price:** \$397,000