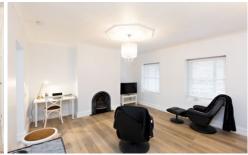

Whilst retaining its classic period features including fireplace and ornate cornicing, it's been totally transformed inside to offer a sophistication showcased in the spacious

1 🚐 1 🖺 2 🖨

**Price:** \$397,000