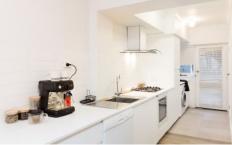

Whilst retaining its classic period features including fireplace and ornate cornicing, it's been totally transformed inside to offer a sophistication showcased in the spacious

1 🚐 1 🖺 2 🖨

**Price:** \$397,000